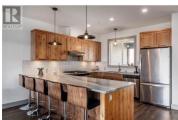

This professionally designed semi-attached home with mountain views at Big White boasts four well-appointed bedrooms and four bathrooms and over 1900 square feet of living space, ideal for family gatherings and entertainment. Enjoy the convenience of ski in/ski out access from the nearby Serwa ski run and a short walk to all Village amenities. The main level features a gourmetinspired kitchen with granite countertops, a gas range, wine fridge, stainless steel appliances, along with a spacious dining area. A cozy living area with an impressive floor to ceiling gas fireplace provides a warm ambiance & offers views of the Monashees. The covered private deck has space and hook-ups for a hot tub, as well as additional room for lounging & BBQ. On the upper floor, discover the primary suite with a walk-in closet and ensuite bathroom with heated floors, alongside two large bedrooms & full bath with heated floors for quiet separation from guests. The ground floor hosts a double car garage with ample storage, hallway with heated floors to an extra room, and a full bathroom also with heated floors--perfect for guests or kids. With no rental restrictions, this property comes fully furnished and is ready for immediate possession. Similar properties in the area have generated rental revenues ranging from \$60,000 to \$85,000. Plenty of room for guests with a four car driveway where shovell ...