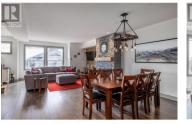

This professionally designed semi-attached home with mountain views at Big White boasts four well-appointed bedrooms and four bathrooms and over 1900 square feet of living space, ideal for family gatherings and entertainment. Enjoy the convenience of ski in/ski out access from the nearby Serwa ski run and a short walk to all Village amenities. The main level features a gourmetinspired kitchen with granite countertops, a gas range, wine fridge, stainless steel appliances, along with a spacious dining area. A cozy living area with an impressive floor to ceiling gas fireplace provides a warm ambiance & offers views of the Monashees. The covered private deck has space and hook-ups for a hot tub, as well as additional room for lounging & BBQ. On the upper floor, discover the primary suite with a walk-in closet and ensuite bathroom with heated floors, alongside two large bedrooms & full bath with heated floors for quiet separation from guests. The ground floor hosts a double car garage with ample storage, hallway with heated floors to an extra room, and a full bathroom also with heated floors--perfect for guests or kids. With no rental restrictions, this property comes fully furnished and is ready for immediate possession. Similar properties in the area have generated rental revenues ranging from \$60,000 to \$85,000. Plenty of room for guests with a four car driveway where shovell ...