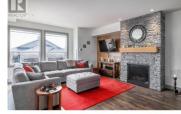

This professionally designed semi-attached home with mountain views at Big White boasts four well-appointed bedrooms and four bathrooms and over 1900 square feet of living space, ideal for family gatherings and entertainment. Enjoy the convenience of ski in/ski out access from the nearby Serwa ski run and a short walk to all Village amenities. The main level features a gourmetinspired kitchen with granite countertops, a gas range, wine fridge, stainless steel appliances, along with a spacious dining area. A cozy living area with an impressive floor to ceiling gas fireplace provides a warm ambiance & offers views of the Monashees. The covered private deck has space and hook-ups for a hot tub, as well as additional room for lounging & BBQ. On the upper floor, discover the primary suite with a walk-in closet and ensuite bathroom with heated floors, alongside two large bedrooms & full bath with heated floors for quiet separation from guests. The ground floor hosts a double car garage with ample storage, hallway with heated floors to an extra room, and a full bathroom also with heated floors--perfect for guests or kids. With no rental restrictions, this property comes fully furnished and is ready for immediate possession. Similar properties in the area have generated rental revenues ranging from \$60,000 to \$85,000. Plenty of room for guests with a four car driveway where shovell ...