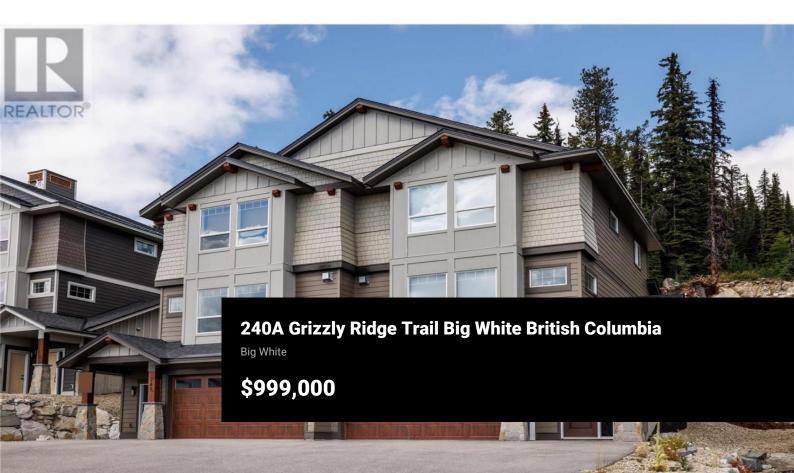

This professionally designed semi-attached home with mountain views at Big White boasts four well-appointed bedrooms and four bathrooms and over 1900 square feet of living space, ideal for family gatherings and entertainment. Enjoy the convenience of ski in/ski out access from the nearby Serwa ski run and a short walk to all Village amenities. The main level features a gourmetinspired kitchen with granite countertops, a gas range, wine fridge, stainless steel appliances, along with a spacious dining area. A cozy living area with an impressive floor to ceiling gas fireplace provides a warm ambiance & offers views of the Monashees. The covered private deck has space and hook-ups for a hot tub, as well as additional room for lounging & BBQ. On the upper floor, discover the primary suite with a walk-in closet and ensuite bathroom with heated floors, alongside two large bedrooms & full bath with heated floors for quiet separation from guests. The ground floor hosts a double car garage with ample storage, hallway with heated floors to an extra room, and a full bathroom also with heated floors--perfect for guests or kids. With no rental restrictions, this property comes fully furnished and is ready for immediate possession. Similar properties in the area have generated rental revenues ranging from \$60,000 to \$85,000. Plenty of room for guests with a four car driveway where shovell ...