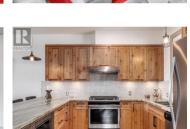

This professionally designed semi-attached home with mountain views at Big White boasts four well-appointed bedrooms and four bathrooms and over 1900 square feet of living space, ideal for family gatherings and entertainment. Enjoy the convenience of ski in/ski out access from the nearby Serwa ski run and a short walk to all Village amenities. The main level features a gourmetinspired kitchen with granite countertops, a gas range, wine fridge, stainless steel appliances, along with a spacious dining area. A cozy living area with an impressive floor to ceiling gas fireplace provides a warm ambiance & offers views of the Monashees. The covered private deck has space and hook-ups for a hot tub, as well as additional room for lounging & BBQ. On the upper floor, discover the primary suite with a walk-in closet and ensuite bathroom with heated floors, alongside two large bedrooms & full bath with heated floors for quiet separation from guests. The ground floor hosts a double car garage with ample storage, hallway with heated floors to an extra room, and a full bathroom also with heated floors--perfect for guests or kids. With no rental restrictions, this property comes fully furnished and is ready for immediate possession. Similar properties in the area have generated rental revenues ranging from \$60,000 to \$85,000. Plenty of room for guests with a four car driveway where shovell ...