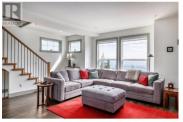

This professionally designed semi-attached home with mountain views at Big White boasts four well-appointed bedrooms and four bathrooms and over 1900 square feet of living space, ideal for family gatherings and entertainment. Enjoy the convenience of ski in/ski out access from the nearby Serwa ski run and a short walk to all Village amenities. The main level features a gourmetinspired kitchen with granite countertops, a gas range, wine fridge, stainless steel appliances, along with a spacious dining area. A cozy living area with an impressive floor to ceiling gas fireplace provides a warm ambiance & offers views of the Monashees. The covered private deck has space and hook-ups for a hot tub, as well as additional room for lounging & BBQ. On the upper floor, discover the primary suite with a walk-in closet and ensuite bathroom with heated floors, alongside two large bedrooms & full bath with heated floors for quiet separation from guests. The ground floor hosts a double car garage with ample storage, hallway with heated floors to an extra room, and a full bathroom also with heated floors--perfect for guests or kids. With no rental restrictions, this property comes fully furnished and is ready for immediate possession. Similar properties in the area have generated rental revenues ranging from \$60,000 to \$85,000. Plenty of room for guests with a four car driveway where shovell ...