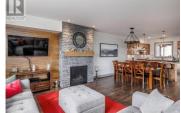

This professionally designed semi-attached home with mountain views at Big White boasts four well-appointed bedrooms and four bathrooms and over 1900 square feet of living space, ideal for family gatherings and entertainment. Enjoy the convenience of ski in/ski out access from the nearby Serwa ski run and a short walk to all Village amenities. The main level features a gourmetinspired kitchen with granite countertops, a gas range, wine fridge, stainless steel appliances, along with a spacious dining area. A cozy living area with an impressive floor to ceiling gas fireplace provides a warm ambiance & offers views of the Monashees. The covered private deck has space and hook-ups for a hot tub, as well as additional room for lounging & BBQ. On the upper floor, discover the primary suite with a walk-in closet and ensuite bathroom with heated floors, alongside two large bedrooms & full bath with heated floors for quiet separation from guests. The ground floor hosts a double car garage with ample storage, hallway with heated floors to an extra room, and a full bathroom also with heated floors--perfect for guests or kids. With no rental restrictions, this property comes fully furnished and is ready for immediate possession. Similar properties in the area have generated rental revenues ranging from \$60,000 to \$85,000. Plenty of room for guests with a four car driveway where shovell ...