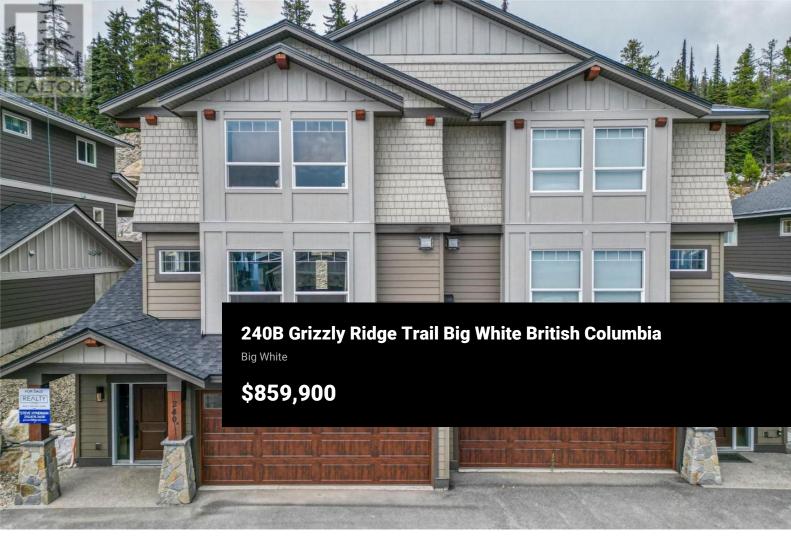

Newer 4 bedroom semi-detached townhome. Consists of 3 bedroom main home + 1 bed ground level in-law suite. Large double car garage with 4 outside spots in long driveway. Parking for quads, snowmobiles and vehicles. The main living area features a large kitchen with granite counters, engineered hardwood floors, open to large living/dining room with floor to ceiling stone FP. Patio doors from kitchen to large covered patio , pre-wired for hot tub. Strong mountain views to the south, easy ski in/out at the top of snowpines area! Rented for \$4800 monthly to end of April , buy and close now to receive great income for the next 5 months at reduced rates with rates forecast to fall further yet!! Win win! Price is plus GST Big White not subject to short term rental, foreign ownership, or vacancy/spec tax restrictions! (id:6769)