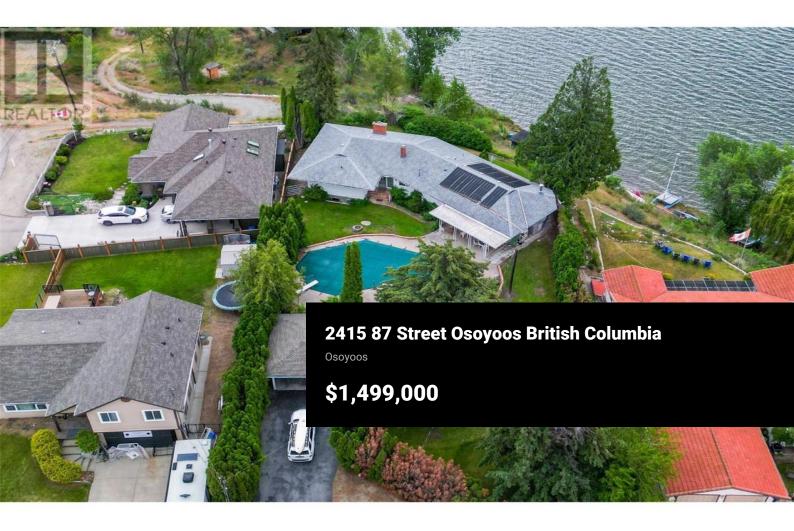

WATERFRONT: Discover this charming lakeside property featuring a classic 4-bedroom, 3-bathroom rancher with a walkout basement that offers stunning views extending all the way to the United States. Nestled on a spacious lot, the home is perched approximately 50 feet above the lake, providing an elevated vantage point. The picturesque bay is ideal for swimming, paddleboarding, and boating. The property includes a large pool and a spacious patio area, perfect for outdoor relaxation and entertainment. While the home is in need of some updates, it has the potential to become someone's dream home once again. Contingent on Probate. The property is within RDOS Rural Area 8/9, which opted out of the short term rental restrictions. (id:6769)