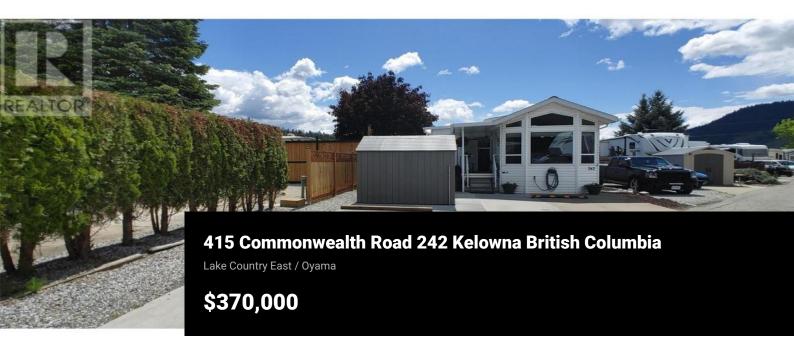

2011 Moduline Park Model with 4 season Okanagan room. This home boasts an open concept design, allowing for natural light and a sun tunnel. Updated 2 years ago are all light fixtures, customs blinds, all appliances, 8 foot metal fence, 8x10 front shed, covered back deck, gazebo, and most of the concrete. Flooring is only 3 years old. Hot Water tank replaced in 2020. This home is very well maintained. Very Private low maintenance yard features 2 sheds, spacious gazebo and totally fenced back yard. Electricity is installed in both sheds and gazebo. With two covered spacious decks provide a cozy spot to relax. With a propane forced air furnace, central A/C and water filtration system. Spacious parking for three vehicles. Located between Kelowna and Vernon in peaceful lifestyle of Holiday Park Resort. Close to Lake Country. Schedule a viewing today. The information contained here in should not be relied upon without independent verification. (id:6769)