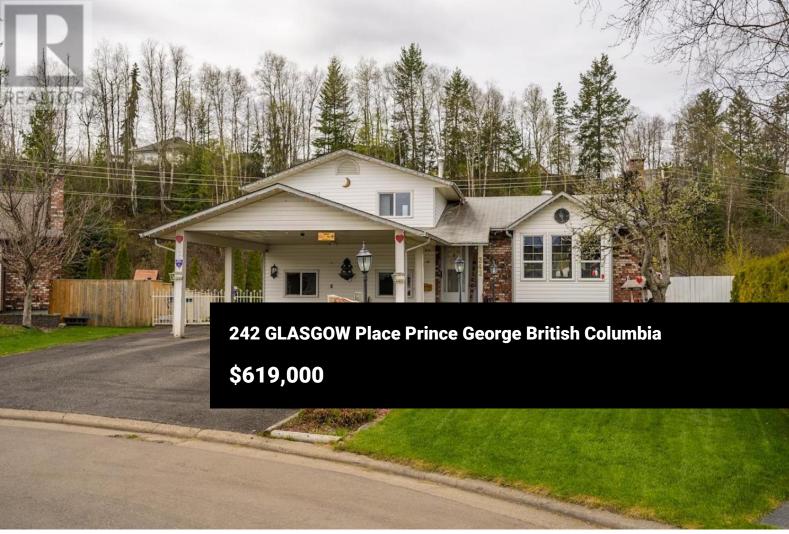

Tucked away in a quiet cul-de-sac, this spacious four-level split home is set on a beautifully landscaped, park-like lot. Enjoy the outdoors with a huge, covered deck, paved driveway, garden shed, greenhouse, and a detached heated shop with convenient alley access. Inside, you'll find air conditioned four bedrooms, three bathrooms, a formal living room, a cozy gas fireplace, a large family room, and a bright kitchen with quartz countertops. Bonus spaces include a second family room, a workshop, and a craft room--perfect for hobbies, entertaining, or extra living space. A well-rounded home offering space, comfort, and charm in a sought-after location. All measurements are approximate, buyer to verify if deemed important. (id:6769)