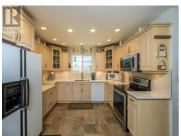

Tucked away in a quiet cul-de-sac, this spacious four-level split home is set on a beautifully landscaped, park-like lot. Enjoy the outdoors with a huge, covered deck, paved driveway, garden shed, greenhouse, and a detached heated shop with convenient alley access. Inside, you'll find air conditioned four bedrooms, three bathrooms, a formal living room, a cozy gas fireplace, a large family room, and a bright kitchen with quartz countertops. Bonus spaces include a second family room, a workshop, and a craft room--perfect for hobbies, entertaining, or extra living space. A well-rounded home offering space, comfort, and charm in a sought-after location. All measurements are approximate, buyer to verify if deemed important. (id:6769)