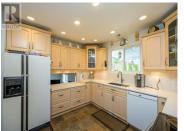

Tucked away in a quiet cul-de-sac, this spacious four-level split home is set on a beautifully landscaped, park-like lot. Enjoy the outdoors with a huge, covered deck, paved driveway, garden shed, greenhouse, and a detached heated shop with convenient alley access. Inside, you'll find air conditioned four bedrooms, three bathrooms, a formal living room, a cozy gas fireplace, a large family room, and a bright kitchen with quartz countertops. Bonus spaces include a second family room, a workshop, and a craft room--perfect for hobbies, entertaining, or extra living space. A well-rounded home offering space, comfort, and charm in a sought-after location. All measurements are approximate, buyer to verify if deemed important. (id:6769)