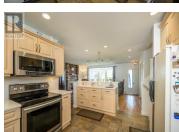

Tucked away in a quiet cul-de-sac, this spacious four-level split home is set on a beautifully landscaped, park-like lot. Enjoy the outdoors with a huge, covered deck, paved driveway, garden shed, greenhouse, and a detached heated shop with convenient alley access. Inside, you'll find air conditioned four bedrooms, three bathrooms, a formal living room, a cozy gas fireplace, a large family room, and a bright kitchen with quartz countertops. Bonus spaces include a second family room, a workshop, and a craft room--perfect for hobbies, entertaining, or extra living space. A well-rounded home offering space, comfort, and charm in a sought-after location. All measurements are approximate, buyer to verify if deemed important. (id:6769)