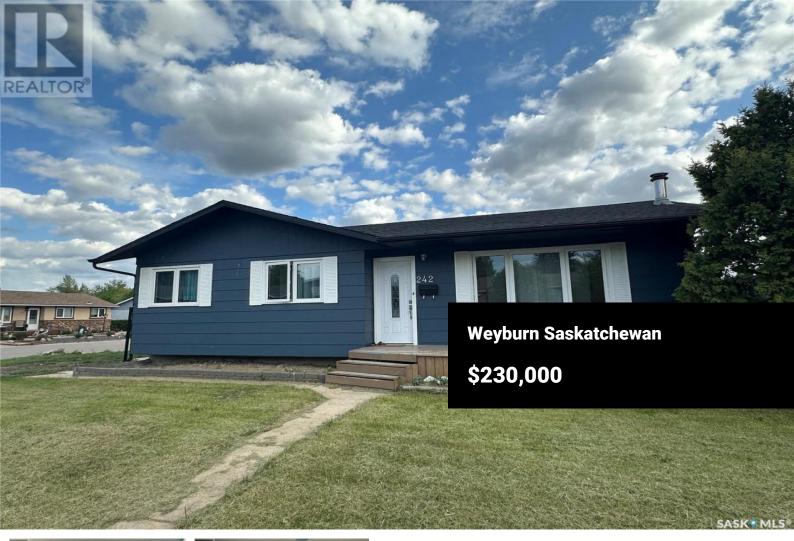

Found a quiet crescent this home features an updated kitchen with dining space and access from the side driveway. Three bedrooms, a full bath and family room can be found on the main level and the lower level is complete with a 4th bedroom, L-shaped family room and second bathroom. The yard is fully fenced and includes a large deck, mature trees and shed. This home has mostly PVC windows, central air, and updated shingles in 2019. (id:6769)