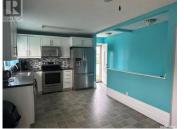

Found a quiet crescent this home features an updated kitchen with dining space and access from the side driveway. Three bedrooms, a full bath and family room can be found on the main level and the lower level is complete with a 4th bedroom, L-shaped family room and second bathroom. The yard is fully fenced and includes a large deck, mature trees and shed. This home has mostly PVC windows, central air, and updated shingles in 2019. (id:6769)