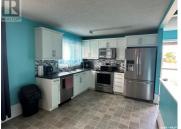

Found a quiet crescent this home features an updated kitchen with dining space and access from the side driveway. Three bedrooms, a full bath and family room can be found on the main level and the lower level is complete with a 4th bedroom, L-shaped family room and second bathroom. The yard is fully fenced and includes a large deck, mature trees and shed. This home has mostly PVC windows, central air, and updated shingles in 2019. (id:6769)