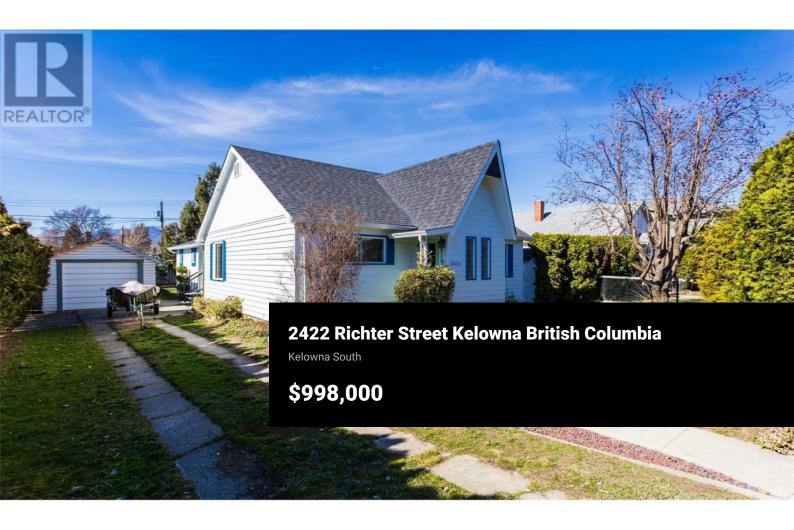

Beautiful character home with 3 bdrms & 2 bath in the trendy
Hospital/Pandosy area. Zoning MF4. Future zoning C-NHD. Lot size 59 ft X
120ft with back lane. Lots of potential on transit oriented area which allows up
to 6 units or 6 storey by blending neighboring properties. Many options
available -live & gain equity or build/develop. You can't beat the location its
walking distance to the beaches, hospital, parks, shops, schools, transit & bike
trail. (id:6769)