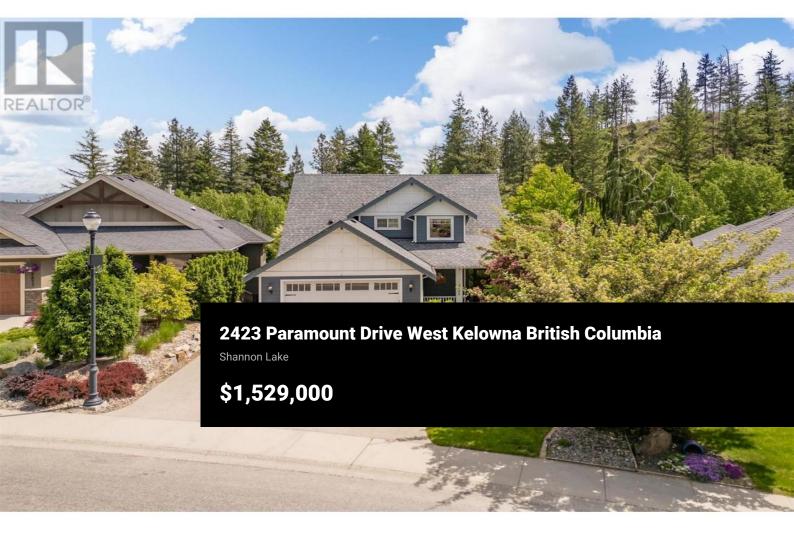

Set against a lush backdrop of mature trees, this beautiful home offers a seamless blend of elegance, comfort, and versatility. Inside, you'll find rich hardwood flooring on both levels, soaring vaulted ceilings in the main living area, and thoughtful finishes throughout. The kitchen is a true centerpiece-equipped with granite countertops, stainless steel appliances, a built-in wine rack, beverage fridge, and an oversized island perfect for entertaining. The main floor primary suite is a private retreat with a spacious ensuite featuring a rain shower, soaker tub, dual sinks, and heated tile floors. Two more bedrooms and a family room upstairs provide flexible space for families or guests. Downstairs, a high-end 2-bedroom suite offers exceptional versatility for multigenerational living, privacy for extended stays, or rental income. With its own primary bedroom, full kitchen, gas fireplace, and quality finishings, the suite mirrors the comfort and style of the main level. Step outside into what truly sets this property apart--a private backyard oasis. Fully fenced and beautifully landscaped, the outdoor space is irrigated front and back, with a large grassy area, mature trees, raised garden beds, and a generous covered patio both above and below. Tallus Ridge offers a unique blend of community and outdoor activities with walking trails, ATV trails, golf, fishing and a vineya...