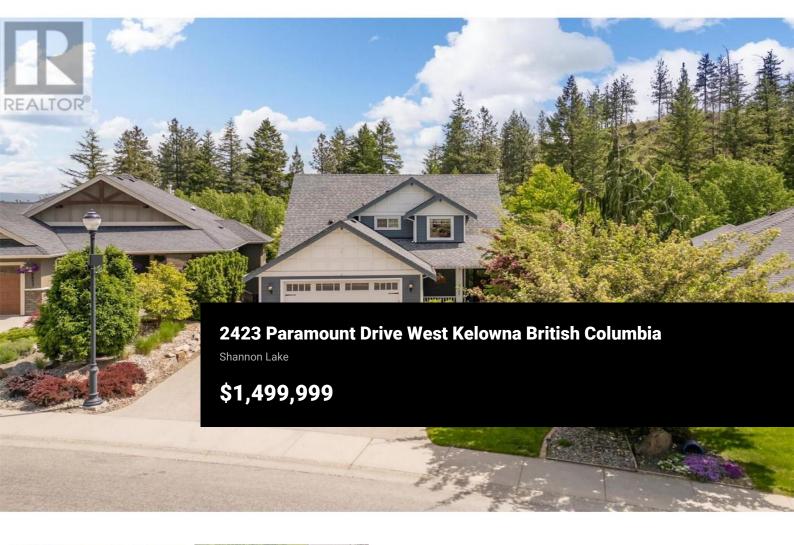

Set against a lush backdrop of mature trees, this beautiful home offers a seamless blend of elegance, comfort, and versatility. Inside, you'll find rich hardwood flooring on both levels, soaring vaulted ceilings in the main living area, and thoughtful finishes throughout. The kitchen is a true centerpiece-equipped with granite countertops, stainless steel appliances, a built-in wine rack, beverage fridge, and an oversized island perfect for entertaining. The main floor primary suite is a private retreat with a spacious ensuite featuring a rain shower, soaker tub, dual sinks, and heated tile floors. Two more bedrooms and a family room upstairs provide flexible space for families or guests. Downstairs, a high-end 2-bedroom suite offers exceptional versatility for multigenerational living, privacy for extended stays, or rental income. With its own primary bedroom, full kitchen, gas fireplace, and quality finishings, the suite mirrors the comfort and style of the main level. Step outside into what truly sets this property apart--a private backyard oasis. Fully fenced and beautifully landscaped, the outdoor space is irrigated front and back, with a large grassy area, mature trees, raised garden beds, and a generous covered patio both above and below. Tallus Ridge offers a unique blend of community and outdoor activities with walking trails, ATV trails, golf, fishing and a vineya...