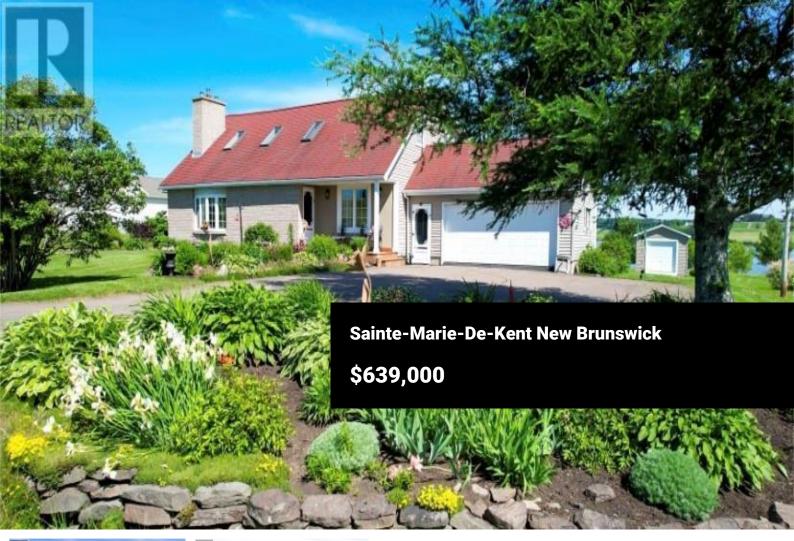

Nestled in the heart of Sainte-Marie-de-Kent, this custom built riverfront property offers a serene escape from the hustle and bustle of city life. The property boasts 2.35 acres of lush greenery and 153 feet of frontage, making it the perfect retreat for nature lovers and outdoor enthusiasts alike. This one and a half story home sits atop a gentle slope, offering stunning views of the Bouctouche river and surrounding landscape. The home's 3 plus 1 nonconforming bedroom and 3 bathrooms provide ample space for large families or groups of friends, not to mention a brand-new custom shower. Inside, the home is designed with comfort and style in mind. The spacious living area features a high end wood furnace with skylights bringing in the rays of the sun, while the fully-equipped custom kitchen boasts of everything you can imagine including quartz counter tops, ample space for storage and a perfect view of the river. Take your meals at the cozy dining room to watch people fish and kayak, or dine al fresco on the patio were it is the perfect location to host a BBQ. This house is not one to miss out. (id:6769)