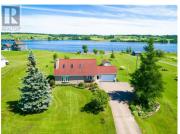

Nestled in the heart of Sainte-Marie-de-Kent, this custom built riverfront property offers a serene escape from the hustle and bustle of city life. The property boasts 2.35 acres of lush greenery and 153 feet of frontage, making it the perfect retreat for nature lovers and outdoor enthusiasts alike. This one and a half story home sits atop a gentle slope, offering stunning views of the Bouctouche river and surrounding landscape. The home's 3 plus 1 nonconforming bedroom and 3 bathrooms provide ample space for large families or groups of friends, not to mention a brand-new custom shower. Inside, the home is designed with comfort and style in mind. The spacious living area features a high end wood furnace with skylights bringing in the rays of the sun, while the fully-equipped custom kitchen boasts of everything you can imagine including quartz counter tops, ample space for storage and a perfect view of the river. Take your meals at the cozy dining room to watch people fish and kayak, or dine al fresco on the patio were it is the perfect location to host a BBQ. This house is not one to miss out. (id:6769)