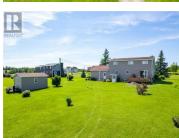

Nestled in the heart of Sainte-Marie-de-Kent, this custom built riverfront property offers a serene escape from the hustle and bustle of city life. The property boasts 2.35 acres of lush greenery and 153 feet of frontage, making it the perfect retreat for nature lovers and outdoor enthusiasts alike. This one and a half story home sits atop a gentle slope, offering stunning views of the Bouctouche river and surrounding landscape. The home's 3 plus 1 nonconforming bedroom and 3 bathrooms provide ample space for large families or groups of friends, not to mention a brand-new custom shower. Inside, the home is designed with comfort and style in mind. The spacious living area features a high end wood furnace with skylights bringing in the rays of the sun, while the fully-equipped custom kitchen boasts of everything you can imagine including quartz counter tops, ample space for storage and a perfect view of the river. Take your meals at the cozy dining room to watch people fish and kayak, or dine al fresco on the patio were it is the perfect location to host a BBQ. This house is not one to miss out. (id:6769)