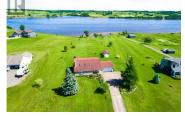

Nestled in the heart of Sainte-Marie-de-Kent, this custom built riverfront property offers a serene escape from the hustle and bustle of city life. The property boasts 2.35 acres of lush greenery and 153 feet of frontage, making it the perfect retreat for nature lovers and outdoor enthusiasts alike. This one and a half story home sits atop a gentle slope, offering stunning views of the Bouctouche river and surrounding landscape. The home's 3 plus 1 nonconforming bedroom and 3 bathrooms provide ample space for large families or groups of friends, not to mention a brand-new custom shower. Inside, the home is designed with comfort and style in mind. The spacious living area features a high end wood furnace with skylights bringing in the rays of the sun, while the fully-equipped custom kitchen boasts of everything you can imagine including quartz counter tops, ample space for storage and a perfect view of the river. Take your meals at the cozy dining room to watch people fish and kayak, or dine al fresco on the patio were it is the perfect location to host a BBQ. This house is not one to miss out. (id:6769)