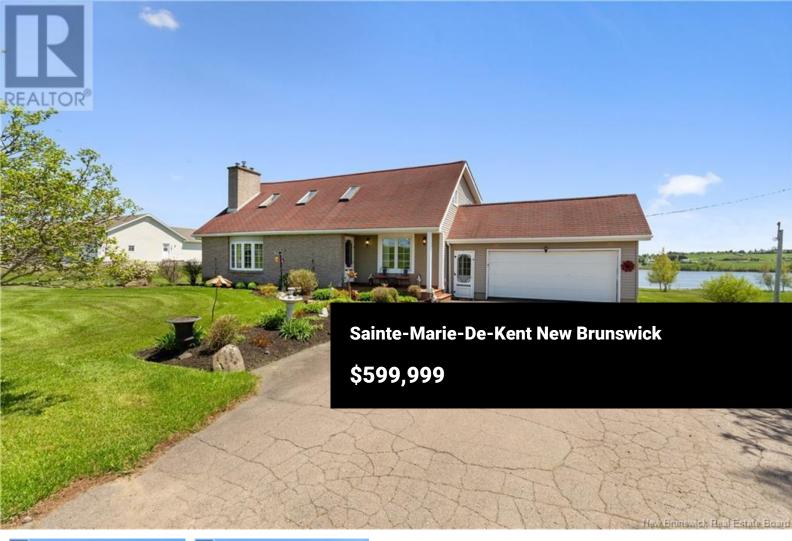

Nestled in the heart of Sainte-Marie-de-Kent, this custom built riverfront property offers a serene escape from the hustle and bustle of city life. The property boasts 2.35 acres of lush greenery and 153 feet of frontage, making it the perfect retreat for nature lovers and outdoor enthusiasts alike. This one and a half story home sits atop a gentle slope, offering stunning views of the Bouctouche river and surrounding landscape. The home's 3 plus 1 non-conforming bedroom and 3 bathrooms provide ample space for large families or groups of friends, not to mention a brand-new custom shower. Inside, the home is designed with comfort and style in mind. The spacious living area features a high end wood furnace with skylights bringing in the rays of the sun, while the fully-equipped custom kitchen boasts of everything you can imagine including quartz counter tops, ample space for storage and a perfect view of the river. Take your meals at the cozy dining room to watch people fish and kayak, or dine al fresco on the patio were it is the perfect location to host a BBQ. This house is not one to miss out. (id:6769)