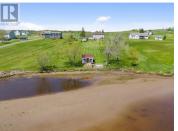

Nestled in the heart of Sainte-Marie-de-Kent, this custom built riverfront property offers a serene escape from the hustle and bustle of city life. The property boasts 2.35 acres of lush greenery and 153 feet of frontage, making it the perfect retreat for nature lovers and outdoor enthusiasts alike. This one and a half story home sits atop a gentle slope, offering stunning views of the Bouctouche river and surrounding landscape. The home's 3 plus 1 non-conforming bedroom and 3 bathrooms provide ample space for large families or groups of friends, not to mention a brand-new custom shower. Inside, the home is designed with comfort and style in mind. The spacious living area features a high end wood furnace with skylights bringing in the rays of the sun, while the fully-equipped custom kitchen boasts of everything you can imagine including quartz counter tops, ample space for storage and a perfect view of the river. Take your meals at the cozy dining room to watch people fish and kayak, or dine al fresco on the patio were it is the perfect location to host a BBQ. This house is not one to miss out. (id:6769)