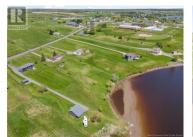

Nestled in the heart of Sainte-Marie-de-Kent, this custom built riverfront property offers a serene escape from the hustle and bustle of city life. The property boasts 2.35 acres of lush greenery and 153 feet of frontage, making it the perfect retreat for nature lovers and outdoor enthusiasts alike. This one and a half story home sits atop a gentle slope, offering stunning views of the Bouctouche river and surrounding landscape. The home's 3 plus 1 non-conforming bedroom and 3 bathrooms provide ample space for large families or groups of friends, not to mention a brand-new custom shower. Inside, the home is designed with comfort and style in mind. The spacious living area features a high end wood furnace with skylights bringing in the rays of the sun, while the fully-equipped custom kitchen boasts of everything you can imagine including quartz counter tops, ample space for storage and a perfect view of the river. Take your meals at the cozy dining room to watch people fish and kayak, or dine al fresco on the patio were it is the perfect location to host a BBQ. This house is not one to miss out. (id:6769)