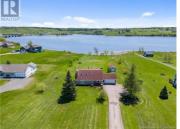

Nestled in the heart of Sainte-Marie-de-Kent, this custom built riverfront property offers a serene escape from the hustle and bustle of city life. The property boasts 2.35 acres of lush greenery and 153 feet of frontage, making it the perfect retreat for nature lovers and outdoor enthusiasts alike. This one and a half story home sits atop a gentle slope, offering stunning views of the Bouctouche river and surrounding landscape. The home's 3 plus 1 non-conforming bedroom and 3 bathrooms provide ample space for large families or groups of friends, not to mention a brand-new custom shower. Inside, the home is designed with comfort and style in mind. The spacious living area features a high end wood furnace with skylights bringing in the rays of the sun, while the fully-equipped custom kitchen boasts of everything you can imagine including quartz counter tops, ample space for storage and a perfect view of the river. Take your meals at the cozy dining room to watch people fish and kayak, or dine al fresco on the patio were it is the perfect location to host a BBQ. This house is not one to miss out. (id:6769)