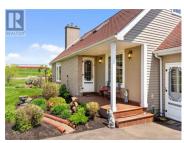

Nestled in the heart of Sainte-Marie-de-Kent, this custom built riverfront property offers a serene escape from the hustle and bustle of city life. The property boasts 2.35 acres of lush greenery and 153 feet of frontage, making it the perfect retreat for nature lovers and outdoor enthusiasts alike. This one and a half story home sits atop a gentle slope, offering stunning views of the Bouctouche river and surrounding landscape. The home's 3 plus 1 non-conforming bedroom and 3 bathrooms provide ample space for large families or groups of friends, not to mention a brand-new custom shower. Inside, the home is designed with comfort and style in mind. The spacious living area features a high end wood furnace with skylights bringing in the rays of the sun, while the fully-equipped custom kitchen boasts of everything you can imagine including quartz counter tops, ample space for storage and a perfect view of the river. Take your meals at the cozy dining room to watch people fish and kayak, or dine al fresco on the patio were it is the perfect location to host a BBQ. This house is not one to miss out. (id:6769)