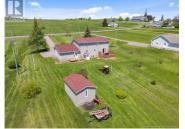

Nestled in the heart of Sainte-Marie-de-Kent, this custom built riverfront property offers a serene escape from the hustle and bustle of city life. The property boasts 2.35 acres of lush greenery and 153 feet of frontage, making it the perfect retreat for nature lovers and outdoor enthusiasts alike. This one and a half story home sits atop a gentle slope, offering stunning views of the Bouctouche river and surrounding landscape. The home's 3 plus 1 non-conforming bedroom and 3 bathrooms provide ample space for large families or groups of friends, not to mention a brand-new custom shower. Inside, the home is designed with comfort and style in mind. The spacious living area features a high end wood furnace with skylights bringing in the rays of the sun, while the fully-equipped custom kitchen boasts of everything you can imagine including quartz counter tops, ample space for storage and a perfect view of the river. Take your meals at the cozy dining room to watch people fish and kayak, or dine al fresco on the patio were it is the perfect location to host a BBQ. This house is not one to miss out. (id:6769)