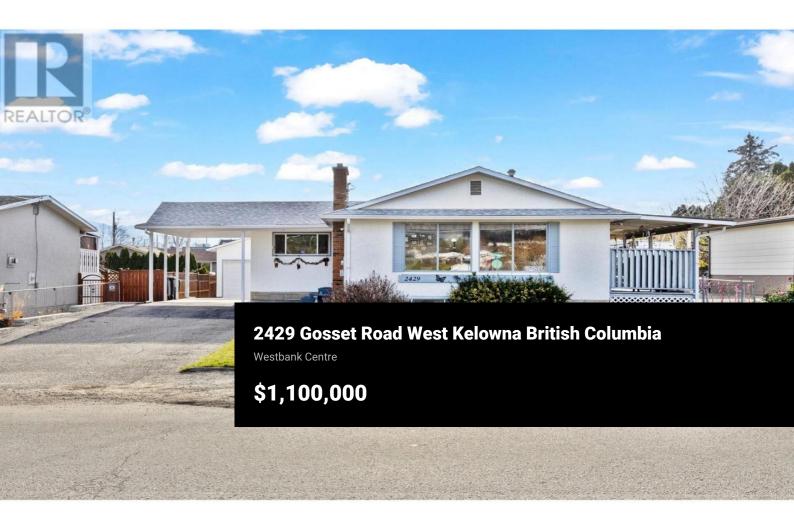

2429 Gosset Rd is located in the heart of one of BCs fastest growing communities - West Kelowna. Close to shopping, schools, transportation, and all amenities. This wonderful home is ready to enjoy and move in to, however, the most exciting part of 2429 Gosset is the city of West Kelowna has zoned this land part of the OCP Code which is Commercial supporting high density development. Bring your imagination as you can build duplexes, 4 plexus, 6 storey apartments, and potentially high rise developments. This redevelopment lot is 66ft wide and 120ft deep. Multiple homes on Gossett Rd and Apollo Rd can be acquired to form a large, rare re-development parcel. This flat land is perfect for medium to high density residential and or mixed use development. (id:6769)