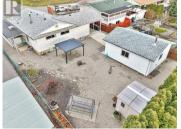

2429 Gosset Rd is located in the heart of one of BCs fastest growing communities - West Kelowna. Close to shopping, schools, transportation, and all amenities. This wonderful home is ready to enjoy and move in to, however, the most exciting part of 2429 Gosset is the city of West Kelowna has zoned this land part of the OCP Code which is Commercial supporting high density development. Bring your imagination as you can build duplexes, 4 plexus, 6 storey apartments, and potentially high rise developments. This redevelopment lot is 66ft wide and 120ft deep. Multiple homes on Gossett Rd and Apollo Rd can be acquired to form a large, rare re-development parcel. This flat land is perfect for medium to high density residential and or mixed use development. (id:6769)