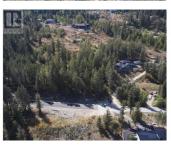

## 243 Crooked Pine Road Enderby British Columbia Enderby / Grindrod \$299,000

Take advantage of this fabulous opportunity to build your dream home. Lightly treed 2.5 acre lot. Access off of Juniper Ridge. Well installed, approved for septic. Good views. Fiber Optics coming soon. Area of new homes. Hwy 97A to Enderby, LEFT onto Knight Ave, RIGHT onto Salmon Arm Drive, follow all the way & go LEFT onto Gunter Ellison Road, follow & then slight RIGHT onto Twin Lakes Road then RIGHT onto Oxbow Place, follow that road into the development site. (id:6769)