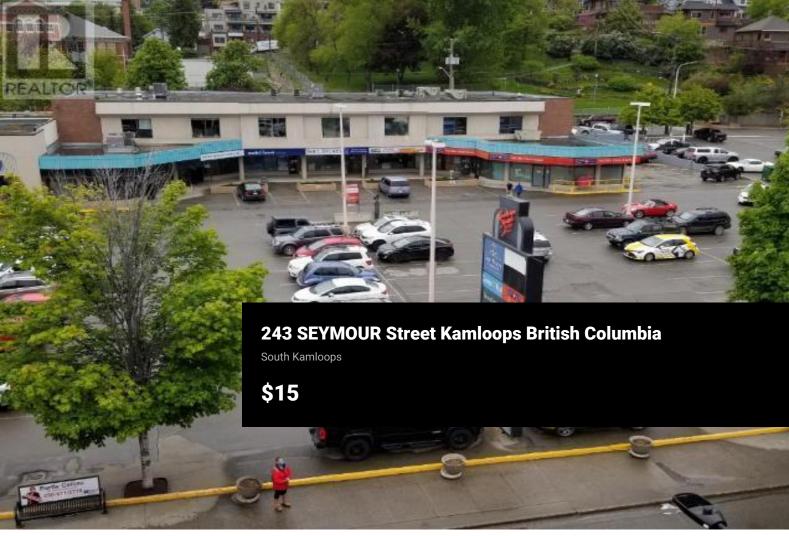

Call leasing agent for further information - This 1946 sq.ft. space is located at Kamloops Square and commands a high exposure location with top notch signage possibilities on a major road and also offers any number of on site parking spaces for your Staff and customers. This space is presently set up as a professional Law office with offices, reception area, top quality improvements done to the flooring, walls, lighting, ceiling and bathrooms. This grade level location offers easy walking access to all of downtown Kamloops, the hospital and the courthouse. Zoning is CBD. This location offers easy access to municipal transit. (id:6769)