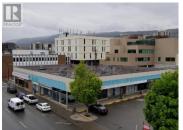

Call leasing agent for further information - This 1946 sq.ft. space is located at Kamloops Square and commands a high exposure location with top notch signage possibilities on a major road and also offers any number of on site parking spaces for your Staff and customers. This space is presently set up as a professional Law office with offices, reception area, top quality improvements done to the flooring, walls, lighting, ceiling and bathrooms. This grade level location offers easy walking access to all of downtown Kamloops, the hospital and the courthouse. Zoning is CBD. This location offers easy access to municipal transit. (id:6769)