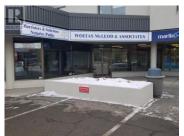

Call leasing agent for further information - This 1946 sq.ft. space is located at Kamloops Square and commands a high exposure location with top notch signage possibilities on a major road and also offers any number of on site parking spaces for your Staff and customers. This space is presently set up as a professional Law office with offices, reception area, top quality improvements done to the flooring, walls, lighting, ceiling and bathrooms. This grade level location offers easy walking access to all of downtown Kamloops, the hospital and the courthouse. Zoning is CBD. This location offers easy access to municipal transit. (id:6769)