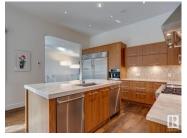

ONE OF A KIND! Former Birkholz showhome! This architecturally designed masterpiece has been developed with the utmost attention to detail, quality finishing, and exceptional craftsmanship! Located on prestigious Windermere Drive, this extraordinary estate home offers over 8000 sqft of total living space and sits upon a very secluded 16,000+ sqft lot. Features include: 4 bed/6 bath, 10'/11' ceilings, quartz/granite, exercise room, studio/library, theatre room, custom wet bar w/wine room, butler kitchen, custom teak cabinetry, 5 white oak flooring, double sided fireplace, custom elevator, Wolf/Subzero appliances, state of the art home automation/security system, five car garage w/man cave attached, and much more! Outside is the low maintenance and private yard featuring a gorgeous boulder retaining wall. Truly unparalleled! It is very rare to have a home such as this present itself! (id:6769)