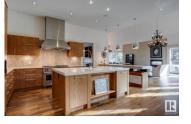

ONE OF A KIND! Former Birkholz showhome! This architecturally designed masterpiece has been developed with the utmost attention to detail, quality finishing, and exceptional craftsmanship! Located on prestigious Windermere Drive, this extraordinary estate home offers over 8000 sqft of total living space and sits upon a very secluded 16,000+ sqft lot. Features include: 4 bed/6 bath, 10'/11' ceilings, quartz/granite, exercise room, studio/library, theatre room, custom wet bar w/wine room, butler kitchen, custom teak cabinetry, 5 white oak flooring, double sided fireplace, custom elevator, Wolf/Subzero appliances, state of the art home automation/security system, five car garage w/man cave attached, and much more! Outside is the low maintenance and private yard featuring a gorgeous boulder retaining wall. Truly unparalleled! It is very rare to have a home such as this present itself! (id:6769)