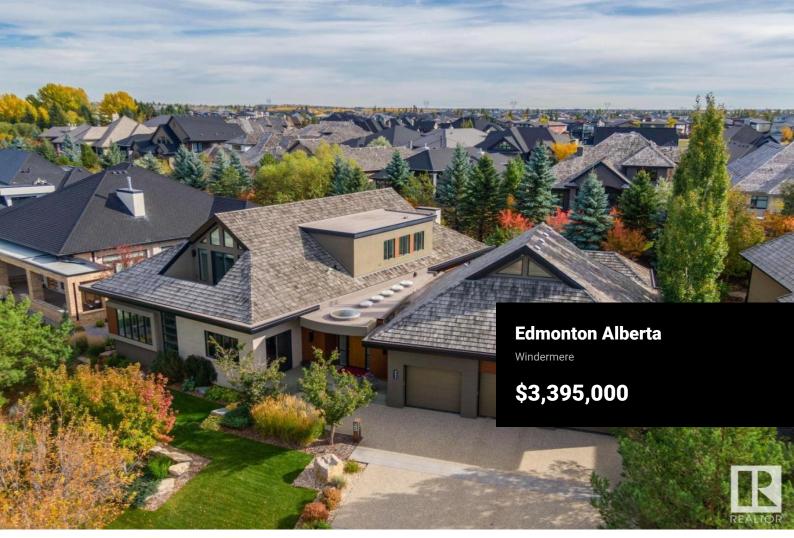

ONE OF A KIND! Former Birkholz showhome! This architecturally designed masterpiece has been developed with the utmost attention to detail, quality finishing, and exceptional craftsmanship! Located on prestigious Windermere Drive, this extraordinary estate home offers over 8000 sqft of total living space and sits upon a very secluded 16,000+ sqft lot. Features include: 4 bed/6 bath, 10'/11' ceilings, quartz/granite, exercise room, studio/library, theatre room, custom wet bar w/wine room, butler kitchen, custom teak cabinetry, 5 white oak flooring, double sided fireplace, custom elevator, Wolf/Subzero appliances, state of the art home automation/security system, five car garage w/man cave attached, and much more! Outside is the low maintenance and private yard featuring a gorgeous boulder retaining wall. Truly unparalleled! It is very rare to have a home such as this present itself! (id:6769)