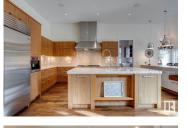

ONE OF A KIND! Former Birkholz showhome! This architecturally designed masterpiece has been developed with the utmost attention to detail, quality finishing, and exceptional craftsmanship! Located on prestigious Windermere Drive, this extraordinary estate home offers over 8000 sqft of total living space and sits upon a very secluded 16,000+ sqft lot. Features include: 4 bed/6 bath, 10'/11' ceilings, quartz/granite, exercise room, studio/library, theatre room, custom wet bar w/wine room, butler kitchen, custom teak cabinetry, 5 white oak flooring, double sided fireplace, custom elevator, Wolf/Subzero appliances, state of the art home automation/security system, five car garage w/man cave attached, and much more! Outside is the low maintenance and private yard featuring a gorgeous boulder retaining wall. Truly unparalleled! It is very rare to have a home such as this present itself! (id:6769)