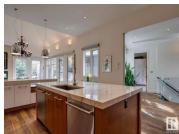

ONE OF A KIND! Former Birkholz showhome! This architecturally designed masterpiece has been developed with the utmost attention to detail, quality finishing, and exceptional craftsmanship! Located on prestigious Windermere Drive, this extraordinary estate home offers over 8000 sqft of total living space and sits upon a very secluded 16,000+ sqft lot. Features include: 4 bed/6 bath, 10'/11' ceilings, quartz/granite, exercise room, studio/library, theatre room, custom wet bar w/wine room, butler kitchen, custom teak cabinetry, 5 white oak flooring, double sided fireplace, custom elevator, Wolf/Subzero appliances, state of the art home automation/security system, five car garage w/man cave attached, and much more! Outside is the low maintenance and private yard featuring a gorgeous boulder retaining wall. Truly unparalleled! It is very rare to have a home such as this present itself! (id:6769)