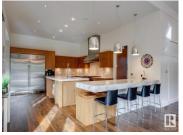

ONE OF A KIND! Former Birkholz showhome! This architecturally designed masterpiece has been developed with the utmost attention to detail, quality finishing, and exceptional craftsmanship! Located on prestigious Windermere Drive, this extraordinary estate home offers over 8000 sqft of total living space and sits upon a very secluded 16,000+ sqft lot. Features include: 4 bed/6 bath, 10'/11' ceilings, quartz/granite, exercise room, studio/library, theatre room, custom wet bar w/wine room, butler kitchen, custom teak cabinetry, 5 white oak flooring, double sided fireplace, custom elevator, Wolf/Subzero appliances, state of the art home automation/security system, five car garage w/man cave attached, and much more! Outside is the low maintenance and private yard featuring a gorgeous boulder retaining wall. Truly unparalleled! It is very rare to have a home such as this present itself! (id:6769)