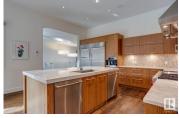

ONE OF A KIND! Former Birkholz showhome! This architecturally designed masterpiece has been developed with the utmost attention to detail, quality finishing, and exceptional craftsmanship! Located on prestigious Windermere Drive, this extraordinary estate home offers over 8000 sqft of total living space and sits upon a very secluded 16,000+ sqft lot. Features include: 4 bed/6 bath, 10'/11' ceilings, quartz/granite, exercise room, studio/library, theatre room, custom wet bar w/wine room, butler kitchen, custom teak cabinetry, 5 white oak flooring, double sided fireplace, custom elevator, Wolf/Subzero appliances, state of the art home automation/security system, five car garage w/man cave attached, and much more! Outside is the low maintenance and private yard featuring a gorgeous boulder retaining wall. Truly unparalleled! It is very rare to have a home such as this present itself! (id:6769)