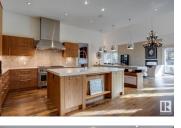

ONE OF A KIND! Former Birkholz showhome! This architecturally designed masterpiece has been developed with the utmost attention to detail, quality finishing, and exceptional craftsmanship! Located on prestigious Windermere Drive, this extraordinary estate home offers over 8000 sqft of total living space and sits upon a very secluded 16,000+ sqft lot. Features include: 4 bed/6 bath, 10'/11' ceilings, quartz/granite, exercise room, studio/library, theatre room, custom wet bar w/wine room, butler kitchen, custom teak cabinetry, 5 white oak flooring, double sided fireplace, custom elevator, Wolf/Subzero appliances, state of the art home automation/security system, five car garage w/man cave attached, and much more! Outside is the low maintenance and private yard featuring a gorgeous boulder retaining wall. Truly unparalleled! It is very rare to have a home such as this present itself! (id:6769)