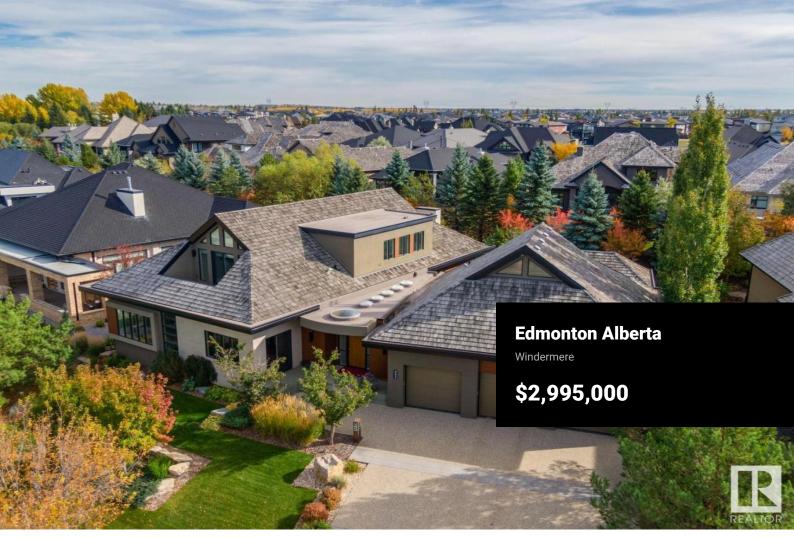

ONE OF A KIND! Former Birkholz showhome! This architecturally designed masterpiece has been developed with the utmost attention to detail, quality finishing, and exceptional craftsmanship! Located on prestigious Windermere Drive, this extraordinary estate home offers over 8000 sqft of total living space and sits upon a very secluded 16,000+ sqft lot. Features include: 4 bed/6 bath, 10'/11' ceilings, quartz/granite, exercise room, studio/library, theatre room, custom wet bar w/wine room, butler kitchen, custom teak cabinetry, 5 white oak flooring, double sided fireplace, custom elevator, Wolf/Subzero appliances, state of the art home automation/security system, five car garage w/man cave attached, and much more! Outside is the low maintenance and private yard featuring a gorgeous boulder retaining wall. Truly unparalleled! It is very rare to have a home such as this present itself! (id:6769)