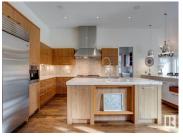

ONE OF A KIND! Former Birkholz showhome! This architecturally designed masterpiece has been developed with the utmost attention to detail, quality finishing, and exceptional craftsmanship! Located on prestigious Windermere Drive, this extraordinary estate home offers over 8000 sqft of total living space and sits upon a very secluded 16,000+ sqft lot. Features include: 4 bed/6 bath, 10'/11' ceilings, quartz/granite, exercise room, studio/library, theatre room, custom wet bar w/wine room, butler kitchen, custom teak cabinetry, 5 white oak flooring, double sided fireplace, custom elevator, Wolf/Subzero appliances, state of the art home automation/security system, five car garage w/man cave attached, and much more! Outside is the low maintenance and private yard featuring a gorgeous boulder retaining wall. Truly unparalleled! It is very rare to have a home such as this present itself! (id:6769)