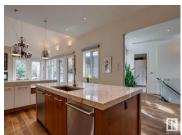

ONE OF A KIND! Former Birkholz showhome! This architecturally designed masterpiece has been developed with the utmost attention to detail, quality finishing, and exceptional craftsmanship! Located on prestigious Windermere Drive, this extraordinary estate home offers over 8000 sqft of total living space and sits upon a very secluded 16,000+ sqft lot. Features include: 4 bed/6 bath, 10'/11' ceilings, quartz/granite, exercise room, studio/library, theatre room, custom wet bar w/wine room, butler kitchen, custom teak cabinetry, 5 white oak flooring, double sided fireplace, custom elevator, Wolf/Subzero appliances, state of the art home automation/security system, five car garage w/man cave attached, and much more! Outside is the low maintenance and private yard featuring a gorgeous boulder retaining wall. Truly unparalleled! It is very rare to have a home such as this present itself! (id:6769)