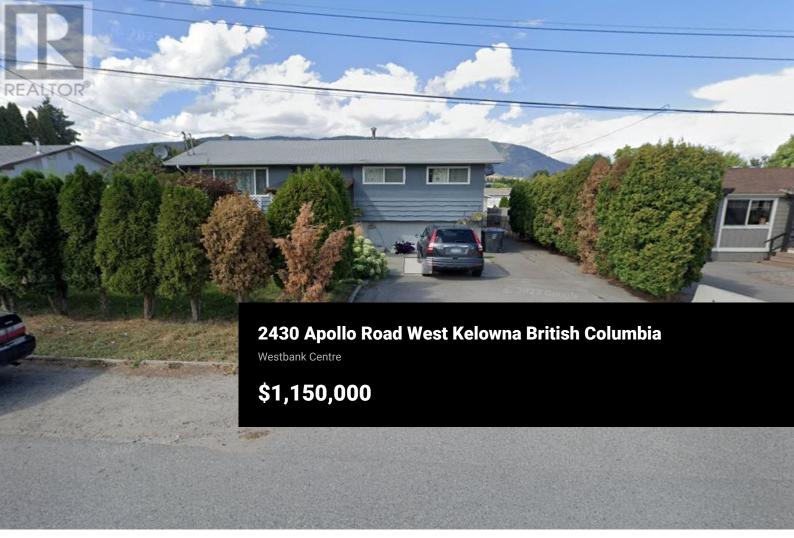

This 3-lot land assembly offers a prime location with tremendous potential for developers and investors. Adjacent to an additional 3-lot parcel, the opportunity exists to combine for a total of 6 lots for a larger-scale project in a high-demand area. Further expansion may also be possible, as other nearby properties could be available. Conveniently located just 15 minutes from downtown Kelowna, close to shopping, transit, restaurants, and essential services such as medical and dental offices, this site is perfectly positioned for a multi-family, mixed-use, or commercial development. This is a chance to capitalize on an outstanding location with significant growth potential. Act now to secure your position in one of the most promising development corridors! (id:6769)