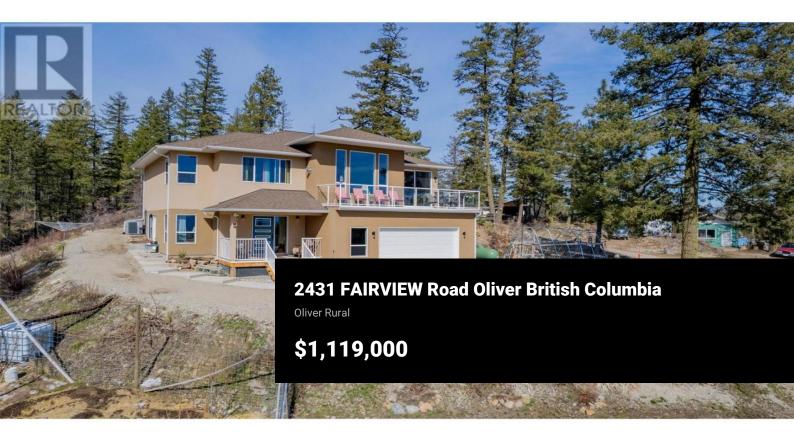

20-ACRE DREAM PROPERTY! A secluded mountain retreat surrounded by nature's beauty & offering utmost privacy. The 2018-built custom home is a 2,527 sq ft haven with 4 bedrooms & 3 bathrooms, attached double garage & option for an in-law or secondary suite. The open concept design boasts 9-ft & 11-ft ceilings, cozy stone fireplace, large bright windows & connects to an expansive deck with STUNNING VIEWS all the way down to Osoyoos Lake. The spacious kitchen was made for entertaining with an island, large pantry, SS appliances & access to a lovely back deck. Large primary suite offers a walk-in closet & 5-piece ensuite with a fantastic soaker tub with views! The energyefficient home has a combination propane/wood furnace, central A/C & SOLAR PANELS to keep power bills low. Your friends & family will delight in their own private GUEST CABIN with 1 bed/1 bath, kitchen, wood stove, 10-ft ceilings & private patio. Numerous outbuildings such as a powered shop, woodshed, chicken coop, covered parking/storage & a 40-ft storage container. Above the main home sits a flat, open area with power & water, ideal for a hot tub, gazebo or carriage home. Discover 2 ponds, a seasonal stream & 2-acre fenced section (8' high) offering a great space for animals to roam or an additional building site with water access. Ample space for additional dwellings, shop, horses/stables, hobby farm or storag...