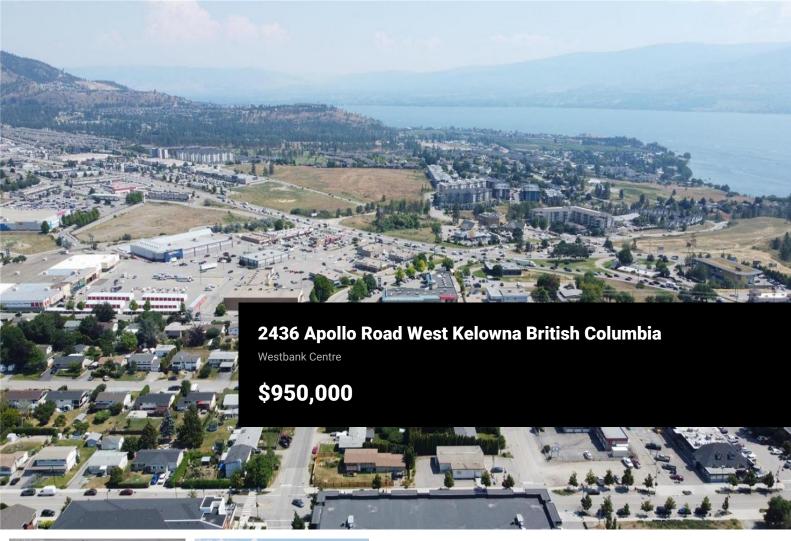

RE/MAX Kelowna 100-1553 Harvey Avenue Kelowna, BC, Canada Looking for the perfect future development site or a lucrative holding property?

Look no further! This exceptional land assembly in rapidly growing Westbank

Centre, West Kelowna, presents a rare and enticing investment prospect.

Situated on freehold land, it offers flexibility to purchase neighboring properties or a single home, tailoring development to your vision. With booming real estate and a 0.6% vacancy rate, demand for multifamily buildings is soaring.

Nearby shopping, transit, and restaurants make it ideal for redevelopment.

New Official Community Plan (OCP) draft supports higher density, possibly reaching 12 stories along Brown Road corridor. Seize this incredible opportunity and capitalize on potential rewards. Act now - motivated sellers won't wait! Contact us today to explore the possibilities and unlock this remarkable land assembly's full potential. (id:6769)