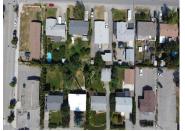

RE/MAX Kelowna 100-1553 Harvey Avenue Kelowna, BC, Canada Looking for the perfect future development site or a lucrative holding property?

Look no further! This exceptional land assembly in rapidly growing Westbank

Centre, West Kelowna, presents a rare and enticing investment prospect.

Situated on freehold land, it offers flexibility to purchase neighboring properties or a single home, tailoring development to your vision. With booming real estate and a 0.6% vacancy rate, demand for multifamily buildings is soaring.

Nearby shopping, transit, and restaurants make it ideal for redevelopment.

New Official Community Plan (OCP) draft supports higher density, possibly reaching 12 stories along Brown Road corridor. Seize this incredible opportunity and capitalize on potential rewards. Act now - motivated sellers won't wait! Contact us today to explore the possibilities and unlock this remarkable land assembly's full potential. (id:6769)