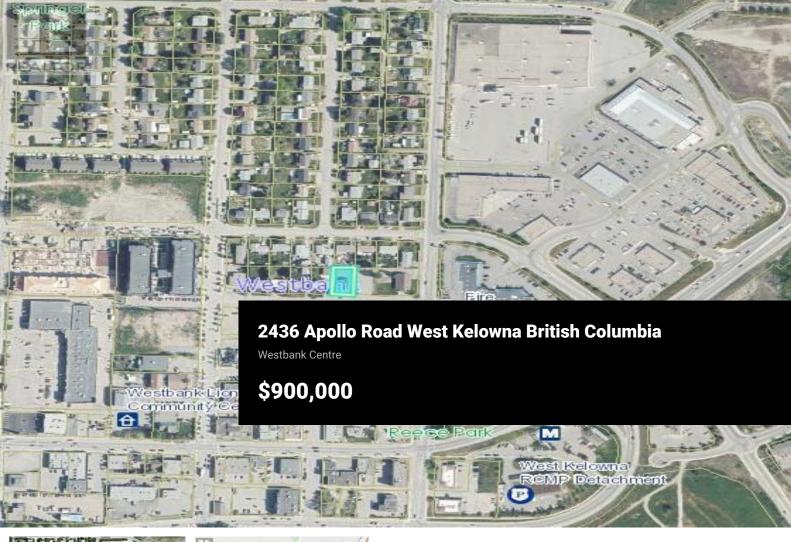

developers and investors. Adjacent to an additional 3-lot parcel, the opportunity exists to combine for a total of 6 lots for a larger-scale project in a high-demand area. Further expansion may also be possible, as other nearby properties could be available. This property can be sold on its own or as part of a land assembly. Conveniently located just 15 minutes from downtown Kelowna, close to shopping, transit, restaurants, and essential services such as medical and dental offices, this site is perfectly positioned for a multi-family, mixed-use, or commercial development. This is a chance to capitalize on an outstanding location with significant growth potential. Act now to secure your position in one of the most promising development corridors. (id:6769)

This 3-lot land assembly offers a prime location with tremendous potential for

Coldwell Banker Horizon Realty

Phone: (250) 870-6210 http://www.rainegroup.ca/

RE/MAX Kelowna 100-1553 Harvey Avenue Kelowna, BC, Canada