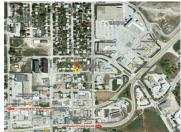

## 2436 Apollo Road West Kelowna British Columbia

**OID** 

Westbank Centre

## \$900,000

××

tbank imunit

> This 3-lot land assembly offers a prime location with tremendous potential for developers and investors. Adjacent to an additional 3-lot parcel, the opportunity exists to combine for a total of 6 lots for a larger-scale project in a high-demand area. Further expansion may also be possible, as other nearby properties could be available. This property can be sold alone or as part of a land assembly. Conveniently located just 15 minutes from downtown Kelowna, close to shopping, transit, restaurants, and essential services such as medical and dental offices, this site is perfectly positioned for a multi-family, mixed-use, or commercial development. This is a chance to capitalize on an outstanding location with significant growth potential. Act now to secure your position in one of the most promising development corridors! (id:6769)