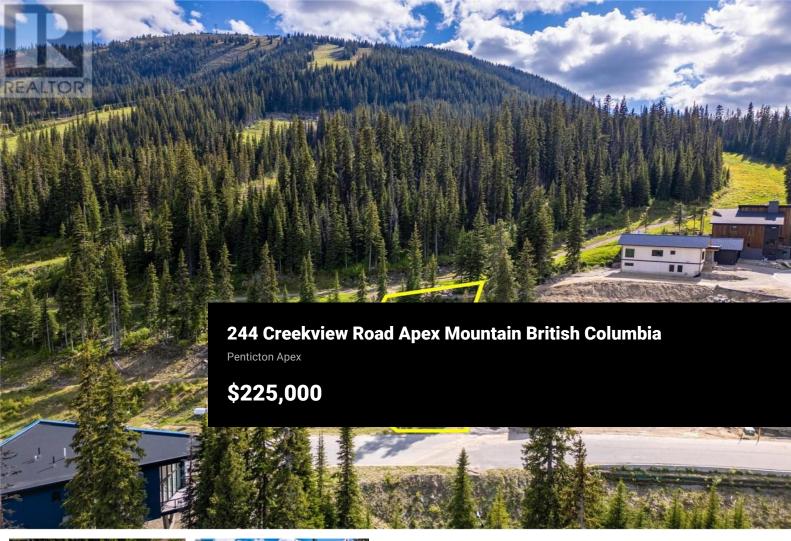

Here is your chance to build your dream cabin and have an investment income or second site to sell in this duplex zoned, ski-in ski-out lot at Apex Mountain Resort! Located alongside the bottom of the Grandfather Trail this lot is in an area filling up with the most beautiful new cabins with its stunning mountainous views and an ideal location. The convenience factor here is high with the trail right out your back door to ski in or out, yet also a short walk down into the village for a bite to eat or drink at the Gunbarrel or the Edge. The RD2 zoned duplex lot is .185 of an acre and allows for duplex or single family dwelling, and with zoning provisions allows for vacation rentals and secondary suites. Take a drive up through this beautiful area and start planning your winter or year round escape! (id:6769)