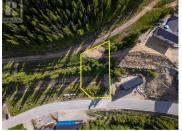

Here is your chance to build your dream cabin and have an investment income or second site to sell in this duplex zoned, ski-in ski-out lot at Apex Mountain Resort! Located alongside the bottom of the Grandfather Trail this lot is in an area filling up with the most beautiful new cabins with its stunning mountainous views and an ideal location. The convenience factor here is high with the trail right out your back door to ski in or out, yet also a short walk down into the village for a bite to eat or drink at the Gunbarrel or the Edge. The RD2 zoned duplex lot is .185 of an acre and allows for duplex or single family dwelling, and with zoning provisions allows for vacation rentals and secondary suites. Take a drive up through this beautiful area and start planning your winter or year round escape! (id:6769)