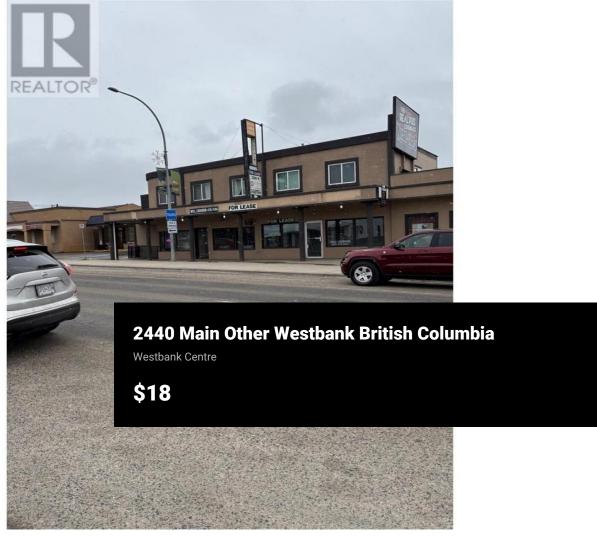

×

BUSY BUSY HIGHWAY ...In the heart of Westbank City CORE your business will get exposure. UP TO 2000 sqft. can be made available. Could rent 850 sqft. - if that is a better size. Only wide sidewalk between building and highway. Older building and Landlord will work with tenant if they need to get in early. Landlord will make some improvements. Parking in back for business owner. This is a great lease rate and triple net (subject to change in 2025) (id:6769)