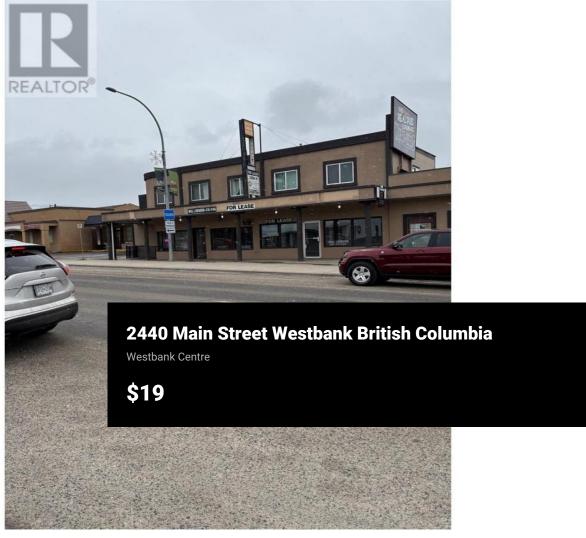

×

BUSY BUSY HIGHWAY ...In the heart of Westbank City CORE your business will get exposure. UP TO 2000 sqft. can be made available. Could rent 850 sqft. - if that is a better size. Only wide sidewalk between building and highway. Older building and Landlord will work with tenant if they need to get in early. Landlord will make some improvements. Parking in back for business owner. This is a great lease rate and triple net (subject to change in 2025) (id:6769)