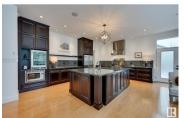

MODERN TRANQUILITY. Stunning custom 5 bedrm, 4.5 bathrm 2.5 sty home has it all! Approx 5800 sf of ttl living space. Nestled on a quiet street in Magrath Summit adjacent to a treed natural area & just steps to ponds/streams & ravine trails. Open concept plan for those who love to entertain large groups or in intimate settings, the expansive layout is so flexible. 10 ft & 9 ft ceilings. Chef's kitchen allows you to create culinary delights while entertaining your guests. A sweeping open tread staircase w/20' ceilings takes you upstairs to 4 spacious bedrms all w/their own bathrm. The Primary is next level w/vaulted ceilings, a FP PLUS a sanctuary loft w/balcony. Use this as a den, yoga/fitness or art studio or a nursery. There's a bonus rm too w/one of FIVE fireplaces & a balcony. The lower level was just completed at a cost of \$200K w/exquisite finishings & features O/S windows allowing streams of natural light in. 30'x28' heated garage. 10,000 sf private SOUTH facing treed yard backing to a treed walkway (id:6769)