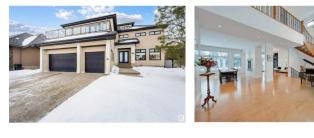

MODERN TRANQUILITY. Stunning custom 5 bedrm, 4.5 bathrm 2.5 sty home has it all! Approx 5800 sf of ttl living space. Nestled on a quiet street in Magrath Summit adjacent to a treed natural area & just steps to ponds/streams & ravine trails. Open concept plan for those who love to entertain large groups or in intimate settings, the expansive layout is so flexible. 10 ft & 9 ft ceilings. Chef's kitchen allows you to create culinary delights while entertaining your guests. A sweeping open tread staircase w/20' ceilings takes you upstairs to 4 spacious bedrms all w/their own bathrm. The Primary is next level w/vaulted ceilings, a FP PLUS a sanctuary loft w/balcony. Use this as a den, yoga/fitness or art studio or a nursery. There's a bonus rm too w/one of FIVE fireplaces & a balcony. The lower level was just completed at a cost of \$200K w/exquisite finishings & features O/S windows allowing streams of natural light in. 30'x28' heated garage. 10,000 sf private SOUTH facing treed yard backing to a treed walkway (id:6769)