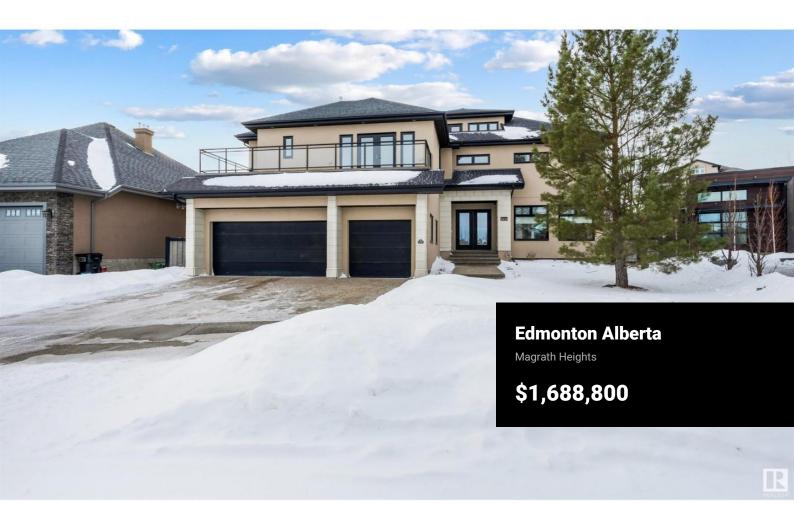

MODERN TRANQUILITY. Stunning custom 5 bedrm, 4.5 bathrm 2.5 sty home has it all! Approx 5800 sf of ttl living space. Nestled on a quiet street in Magrath Summit adjacent to a treed natural area & just steps to ponds/streams & ravine trails. Open concept plan for those who love to entertain large groups or in intimate settings, the expansive layout is so flexible. 10 ft & 9 ft ceilings. Chef's kitchen allows you to create culinary delights while entertaining your guests. A sweeping open tread staircase w/20' ceilings takes you upstairs to 4 spacious bedrms all w/their own bathrm. The Primary is next level w/vaulted ceilings, a FP PLUS a sanctuary loft w/balcony. Use this as a den, yoga/fitness or art studio or a nursery. There's a bonus rm too w/one of FIVE fireplaces & a balcony. The lower level was just completed at a cost of \$200K w/exquisite finishings & features O/S windows allowing streams of natural light in. 30'x28' heated garage. 10,000 sf private SOUTH facing treed yard backing to a treed walkway (id:6769)