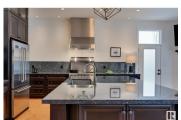

MODERN TRANQUILITY. Stunning custom 5 bedrm, 4.5 bathrm 2.5 sty home has it all! Approx 5800 sf of ttl living space. Nestled on a quiet street in Magrath Summit adjacent to a treed natural area & just steps to ponds/streams & ravine trails. Open concept plan for those who love to entertain large groups or in intimate settings, the expansive layout is so flexible. 10 ft & 9 ft ceilings. Chef's kitchen allows you to create culinary delights while entertaining your guests. A sweeping open tread staircase w/20' ceilings takes you upstairs to 4 spacious bedrms all w/their own bathrm. The Primary is next level w/vaulted ceilings, a FP PLUS a sanctuary loft w/balcony. Use this as a den, yoga/fitness or art studio or a nursery. There's a bonus rm too w/one of FIVE fireplaces & a balcony. The lower level was just completed at a cost of \$200K w/exquisite finishings & features O/S windows allowing streams of natural light in. 30'x28' heated garage. 10,000 sf private SOUTH facing treed yard backing to a treed walkway (id:6769)