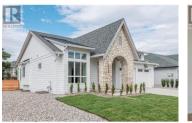

REALTOR

of Belgium Farmhouse inspired single family homes in the Armstrong Valley. This MASTER ON THE MAIN 2 bdrm, 2 bath home features an open concept main floor w/gourmet kitchen incl. high end SS appliances, shaker cabinets w/quartz countertops, black hardware & faucet, walk in pantry & more! Stunning great room features Venetian plaster gas fireplace surround w/wood beams on ceiling. Upgraded vinyl plank flooring in master bedroom including walk in closet plus heated tile flooring in ensuite. High efficiency furnace, HRV & optional A/C. Close to schools, parks, golf & quick access to HWY 97. Movein Ready! Suite Potential! (id:6769)