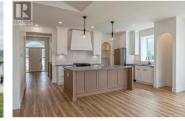

REALTOR

of Belgium Farmhouse inspired single family homes in the Armstrong Valley. This MASTER ON THE MAIN 2 bdrm, 2 bath home features an open concept main floor w/gourmet kitchen incl. high end SS appliances, shaker cabinets w/quartz countertops, black hardware & faucet, walk in pantry & more! Stunning great room features Venetian plaster gas fireplace surround w/wood beams on ceiling. Upgraded vinyl plank flooring in master bedroom including walk in closet plus heated tile flooring in ensuite. High efficiency furnace, HRV & optional A/C. Close to schools, parks, golf & quick access to HWY 97. Movein Ready! Suite Potential! (id:6769)