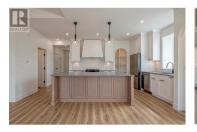

REALTOR

of Belgium Farmhouse inspired single family homes in the Armstrong Valley. This MASTER ON THE MAIN 2 bdrm, 2 bath home features an open concept main floor w/gourmet kitchen incl. high end SS appliances, shaker cabinets w/quartz countertops, black hardware & faucet, walk in pantry & more! Stunning great room features Venetian plaster gas fireplace surround w/wood beams on ceiling. Upgraded vinyl plank flooring in master bedroom including walk in closet plus heated tile flooring in ensuite. High efficiency furnace, HRV & optional A/C. Close to schools, parks, golf & quick access to HWY 97. Movein Ready! Suite Potential! (id:6769)