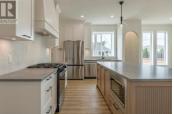

REALTOR

of Belgium Farmhouse inspired single family homes in the Armstrong Valley. This MASTER ON THE MAIN 2 bdrm, 2 bath home features an open concept main floor w/gourmet kitchen incl. high end SS appliances, shaker cabinets w/quartz countertops, black hardware & faucet, walk in pantry & more! Stunning great room features Venetian plaster gas fireplace surround w/wood beams on ceiling. Upgraded vinyl plank flooring in master bedroom including walk in closet plus heated tile flooring in ensuite. High efficiency furnace, HRV & optional A/C. Close to schools, parks, golf & quick access to HWY 97. Movein Ready! Suite Potential! (id:6769)