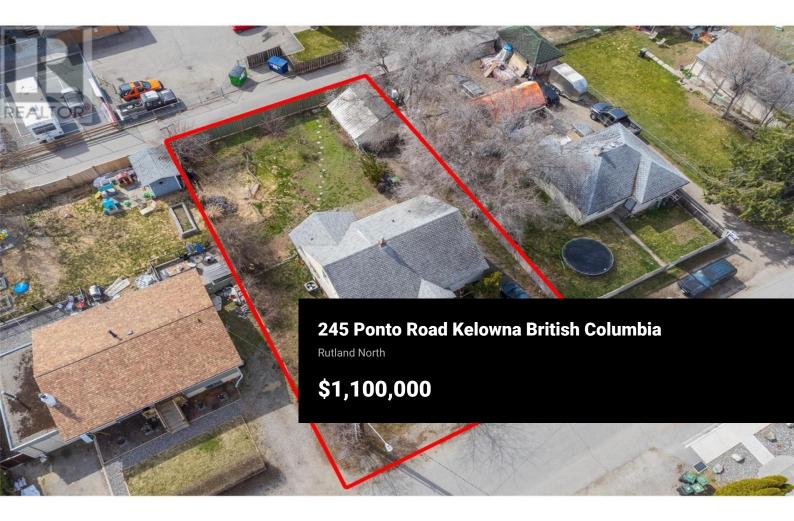

---News FLASH---Fresh off the press!! TRANSIT ORIENTATED DEVELOPMENT--potential to build up to 6 stories! WELCOME to Rutland's up-and-coming Urban Centre with possible permitted uses including townhouses, stacked townhouses, and apartment housing. Currently 2 properties listed side-by-side and reach out for info on other available in immediate vicinity! New to Rutland? Check out the website: https://www.ourrutland.ca All measurements are approximate (id:6769)