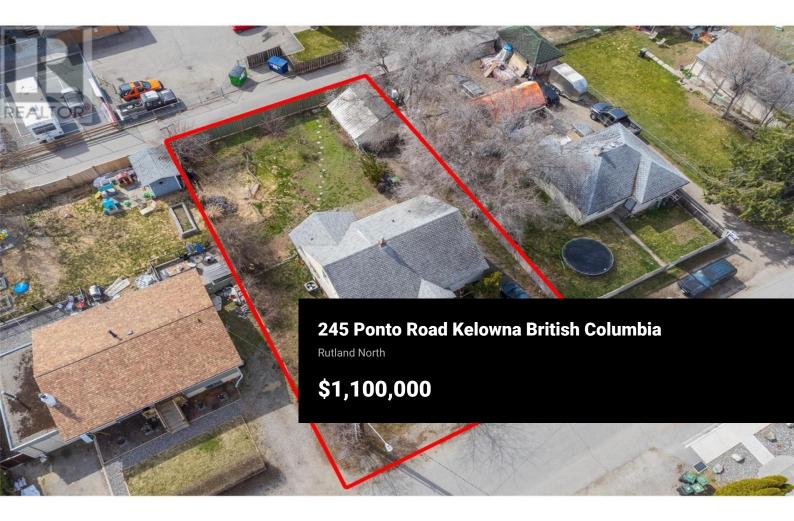

TRANSIT ORIENTATED DEVELOPMENT---potential to build up to 6 stories! WELCOME to Rutland's up-and-coming Urban Centre with possible permitted uses including townhouses, stacked townhouses, and apartment housing. Currently 2 properties listed side-by-side but reach out for info on other available properties in the immediate vicinity! Home has newer furnace, A/C, and hot water on demand, all installed in 2020. New to Rutland? Check out the website: https://www.ourrutland.ca All measurements are approximate (id:6769)