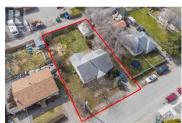

## 245 Ponto Road Kelowna British Columbia Rutland North

## \$1,100,000

Land Assembly ---TRANSIT ORIENTATED DEVELOPMENT---potential to build up to 6 stories! WELCOME to Rutland's up-and-coming Urban Centre with possible permitted uses including townhouses, stacked townhouses, and apartment housing. Home has newer furnace, A/C, and hot water on demand, all installed in 2020. New to Rutland? Check out the website: https://www.ourrutland.ca All measurements are approximate (id:6769)