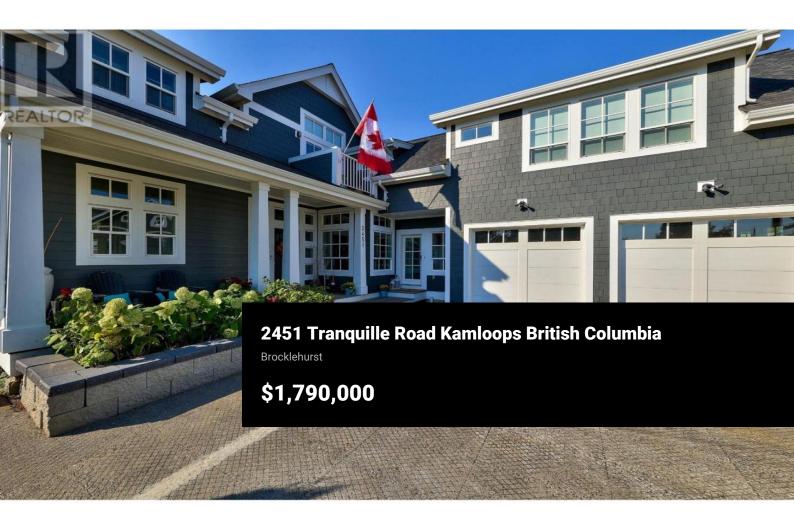

Make your mark with this executive country style homestead located on the Thompson River in Kamloops, BC. Be swept away with eye catching ceilings & windows on the main floor including a primary bedroom with custom closet

cabinetry and an elegant 5pc ensuite. This two-story home has three