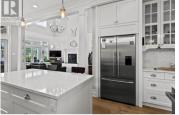

bedrooms above, all with private 3pc ensuites and walk-in closets. There is a 2 bedroom carriage house above the detached three car garage, in addition to the 2-car attached garage. The chef's kitchen is a culinary paradise, equipped with high end appliances such as a DCS gas range, Fisher and Paykel fridge & a exquisite butlers pantry. A large private dining area is perfect for hosting