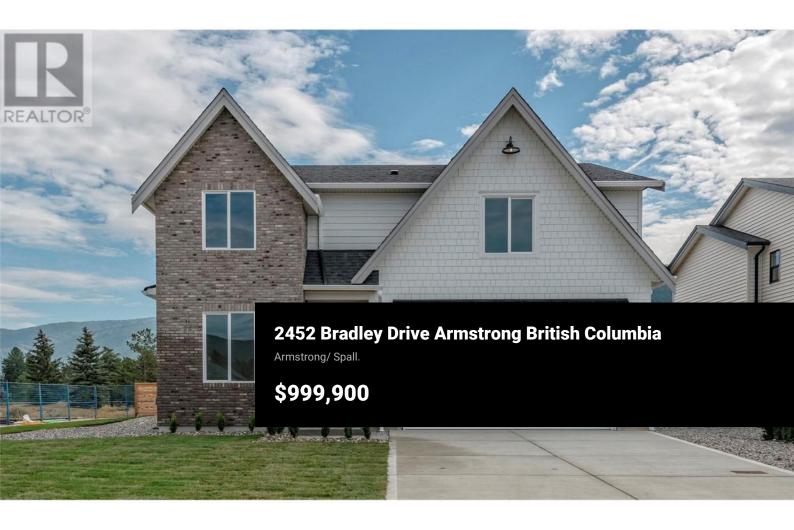

ROSEMONT. Proudly developed by Wesmont Homes. An exclusive collection of Belgium Farmhouse inspired single family homes in the Armstrong Valley. This 4 bdrm, 3 1/2 bath home features an open concept main floor w/gourmet kitchen incl. high end SS appliances, black hardware & faucet, shaker cabinets w/quartz countertops, walk in pantry & more! Stunning great room features Venetian plaster gas fireplace surround w/wood beams on ceiling. Upstairs find the spacious primary bdrm w/vaulted ceiling and spa-inspired ensuite with heated floors, laundry + 2 more beds w/ensuite/Jack & Jill bath and fourth bedroom w/ensuite. Large fully fenced private yard with covered deck overlooking the golf course and mountains. Close to schools, parks, golf and quick access to HWY 97. Move-in Ready! Suite Potential! (id:6769)