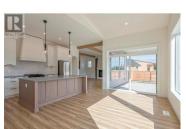

ROSEMONT. Proudly developed by Wesmont Homes. An exclusive collection of Belgium Farmhouse inspired single family homes in the Armstrong Valley. This 4 bdrm, 3 1/2 bath home features an open concept main floor w/gourmet kitchen incl. high end SS appliances, black hardware & faucet, shaker cabinets w/quartz countertops, walk in pantry & more! Stunning great room features Venetian plaster gas fireplace surround w/wood beams on ceiling. Upstairs find the spacious primary bdrm w/vaulted ceiling and spa-inspired ensuite with heated floors, laundry + 2 more beds w/ensuite/Jack & Jill bath and fourth bedroom w/ensuite. Large fully fenced private yard with covered deck overlooking the golf course and mountains. Close to schools, parks, golf and quick access to HWY 97. Move-in Ready! Suite Potential! (id:6769)