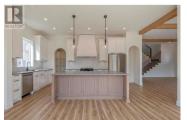

ROSEMONT. Proudly developed by Wesmont Homes. An exclusive collection of Belgium Farmhouse inspired single family homes in the Armstrong Valley. This 4 bdrm, 3 1/2 bath home features an open concept main floor w/gourmet kitchen incl. high end SS appliances, black hardware & faucet, shaker cabinets w/quartz countertops, walk in pantry & more! Stunning great room features Venetian plaster gas fireplace surround w/wood beams on ceiling. Upstairs find the spacious primary bdrm w/vaulted ceiling and spa-inspired ensuite with heated floors, laundry + 2 more beds w/ensuite/Jack & Jill bath and fourth bedroom w/ensuite. Large fully fenced private yard with covered deck overlooking the golf course and mountains. Close to schools, parks, golf and quick access to HWY 97. Move-in Ready! Suite Potential! (id:6769)