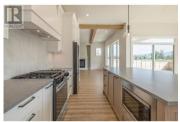

ROSEMONT. Proudly developed by Wesmont Homes. An exclusive collection of Belgium Farmhouse inspired single family homes in the Armstrong Valley. This 4 bdrm, 3 1/2 bath home features an open concept main floor w/gourmet kitchen incl. high end SS appliances, black hardware & faucet, shaker cabinets w/quartz countertops, walk in pantry & more! Stunning great room features Venetian plaster gas fireplace surround w/wood beams on ceiling. Upstairs find the spacious primary bdrm w/vaulted ceiling and spa-inspired ensuite with heated floors, laundry + 2 more beds w/ensuite/Jack & Jill bath and fourth bedroom w/ensuite. Large fully fenced private yard with covered deck overlooking the golf course and mountains. Close to schools, parks, golf and quick access to HWY 97. Move-in Ready! Suite Potential! (id:6769)