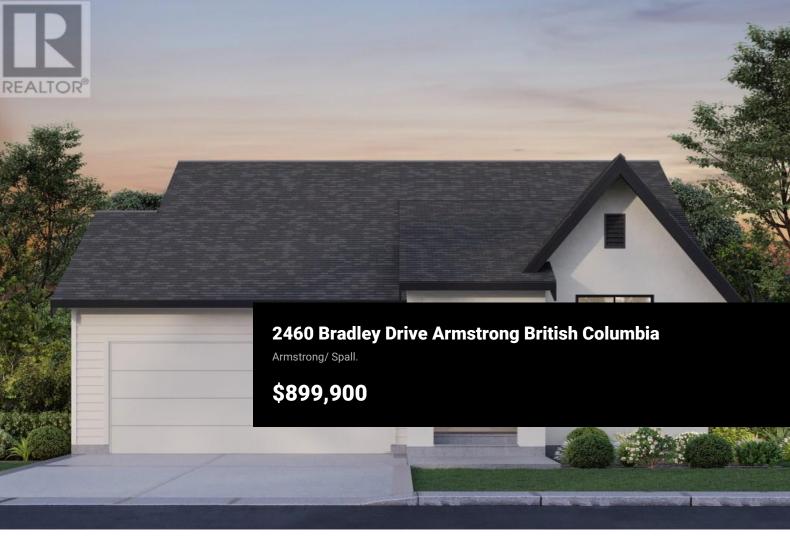

RE/MAX Kelowna 100-1553 Harvey Avenue Kelowna, BC, Canada ROSEMONT. Proudly developed by Wesmont Homes. An exclusive collection of Belgium Farmhouse inspired single family homes in the Armstrong Valley. This MASTER ON THE MAIN 2 bdrm, 2 bath home features an open concept main floor w/gourmet kitchen incl. high end SS appliances, shaker cabinets w/quartz countertops, black hardware & faucet & more! Stunning great room features gas fireplace surround w/ wood beams on the ceiling. Spacious primary bedroom with walk in closet and spa inspired ensuite w/heated tile flooring. Large fully fence, private yard with covered deck overlooking the golf course and mountains. Close to schools, parks, golf & quick access to HWY 97A. Completion Dec. 2024. OPEN HOUSE: Sat & Sun 11:00 - 3:00 (id:6769)