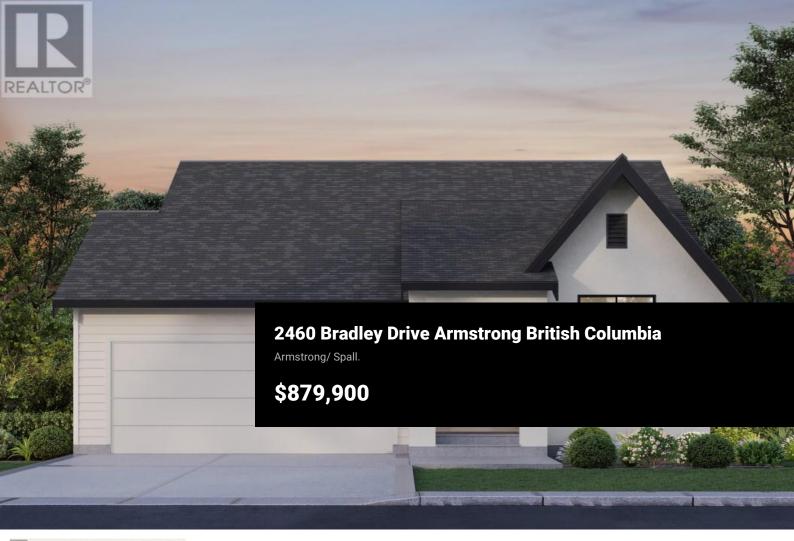

RE/MAX Kelowna 100-1553 Harvey Avenue Kelowna, BC, Canada

x x

ROSEMONT. Proudly developed by Wesmont Homes. An exclusive collection of Belgium Farmhouse inspired single family homes in the Armstrong Valley. This MASTER ON THE MAIN 2 bdrm, 2 bath home features an open concept main floor w/gourmet kitchen incl. high end SS appliances, shaker cabinets w/quartz countertops, island, black hardware & faucet! Stunning great room features gas fireplace and vaulted ceiling with wood beams. Spacious fenced and grass yard. Close to schools, parks, golf & quick access to HWY 97A. Move in Ready! Legal Suite Option - \$50K. (id:6769)