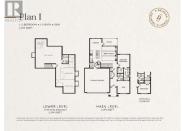

RE/MAX Kelowna 100-1553 Harvey Avenue Kelowna, BC, Canada

x x

ROSEMONT. Proudly developed by Wesmont Homes. An exclusive collection of Belgium Farmhouse inspired single family homes in the Armstrong Valley. This MASTER ON THE MAIN 2 bdrm, 2 bath home features an open concept main floor w/gourmet kitchen incl. high end SS appliances, shaker cabinets w/quartz countertops, island, black hardware & faucet! Stunning great room features gas fireplace and vaulted ceiling with wood beams. Spacious fenced and grass yard. Close to schools, parks, golf & quick access to HWY 97A. Move in Ready! Legal Suite Option - \$50K. (id:6769)