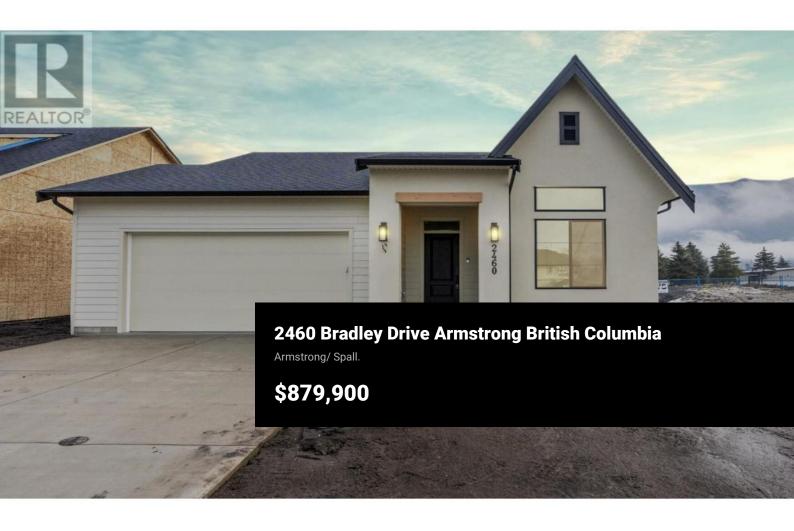

Phone: (250) 309-0039

http://www.chrisholmrealestate.ca/

customize your dream space. (id:6769)

Experience luxury redefined at Rosemont, an exceptional community in the City of Armstrong, BC, proudly developed by Wesmont Homes. This Belgium Farmhouse-inspired residence is situated on one of the larger lots in the development, just under 6,000 sq. ft., and enjoys the benefits of a desirable corner lot. The home offers a master-on-the-main design featuring two

beautifully appointed bedrooms and two refined baths. The heart of the home is its open-concept main floor, where a gourmet kitchen dazzles with premium stainless steel appliances, custom shaker cabinets topped with lustrous quartz countertops, an inviting island, and striking black accents. The great room captivates with a modern gas fireplace and soaring vaulted ceilings adorned with natural wood beams. A spacious, fenced yard provides a serene backdrop for outdoor living. Additionally, the basement offers the flexibility to be finished with or without a suite. With excellent access to schools, parks, golf, and all of Armstrong's local shops and amenities, this brand-new home invites you to start fresh--whether moving right in or collaborating with Wesmont Homes to