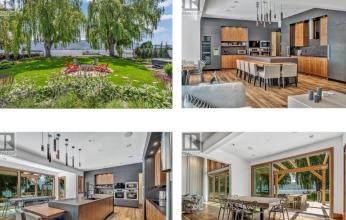

Escape to your private lakeside sanctuary on prestigious Whitworth Road. This magnificent 7,000+ square foot gated waterfront estate transforms everyday living into a resort experience. Step through floor-to-ceiling sliding doors from your open-concept living space onto a backyard paradise featuring luxury hot tub, gas fire pit, full outdoor kitchen, private shower, and multiple patios. The large dock with dual boat lifts is your gateway to endless lake adventures. Every inch has been meticulously renovated including a dramatic ceiling-height gas fireplace and reimagined gourmet kitchen with massive center island and Dekton countertops. The main floor primary wing offers your personal retreat with fireplace seating area, opulent ensuite, generous walk-in closet, and private office loft with lake view patio access. Four additional bedrooms include a stunning lake view primary with ensuite and patio, plus a selfcontained guest suite. Complete with home theater and 4-car garage. Nestled on a peaceful half-acre lot, this stone, stucco, and wood masterpiece offers ultimate privacy while floor-to-ceiling windows frame spectacular water views. This isn't just real estate--it's your chance to own a lifestyle most only dream of. (id:6769)