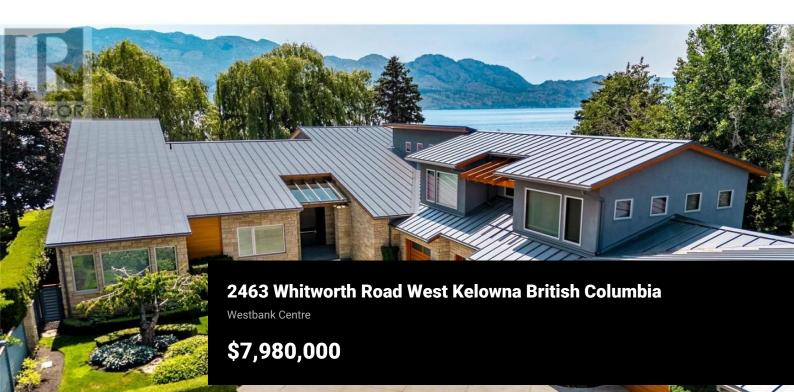

Escape to your private lakeside sanctuary on prestigious Whitworth Road. This magnificent 7,000+ square foot gated waterfront estate transforms everyday living into a resort experience. Step through floor-to-ceiling sliding doors from your open-concept living space onto a backyard paradise featuring luxury hot tub, gas fire pit, full outdoor kitchen, private shower, and multiple patios. The large dock with dual boat lifts is your gateway to endless lake adventures. Every inch has been meticulously renovated including a dramatic ceiling-height gas fireplace and reimagined gourmet kitchen with massive center island and Dekton countertops. The main floor primary wing offers your personal retreat with fireplace seating area, opulent ensuite, generous walk-in closet, and private office loft with lake view patio access. Four additional bedrooms include a stunning lake view primary with ensuite and patio, plus a selfcontained guest suite. Complete with home theater and 4-car garage. Nestled on a peaceful half-acre lot, this stone, stucco, and wood masterpiece offers ultimate privacy while floor-to-ceiling windows frame spectacular water views. This isn't just real estate--it's your chance to own a lifestyle most only dream of. (id:6769)