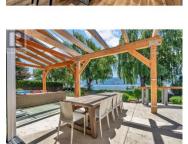

Escape to your private lakeside sanctuary on prestigious Whitworth Road. This magnificent 7,000+ square foot gated waterfront estate transforms everyday living into a resort experience. Step through floor-to-ceiling sliding doors from your open-concept living space onto a backyard paradise featuring luxury hot tub, gas fire pit, full outdoor kitchen, private shower, and multiple patios. The large dock with dual boat lifts is your gateway to endless lake adventures. Every inch has been meticulously renovated including a dramatic ceiling-height gas fireplace and reimagined gourmet kitchen with massive center island and Dekton countertops. The main floor primary wing offers your personal retreat with fireplace seating area, opulent ensuite, generous walk-in closet, and private office loft with lake view patio access. Four additional bedrooms include a stunning lake view primary with ensuite and patio, plus a selfcontained guest suite. Complete with home theater and 4-car garage. Nestled on a peaceful half-acre lot, this stone, stucco, and wood masterpiece offers ultimate privacy while floor-to-ceiling windows frame spectacular water views. This isn't just real estate--it's your chance to own a lifestyle most only dream of. (id:6769)