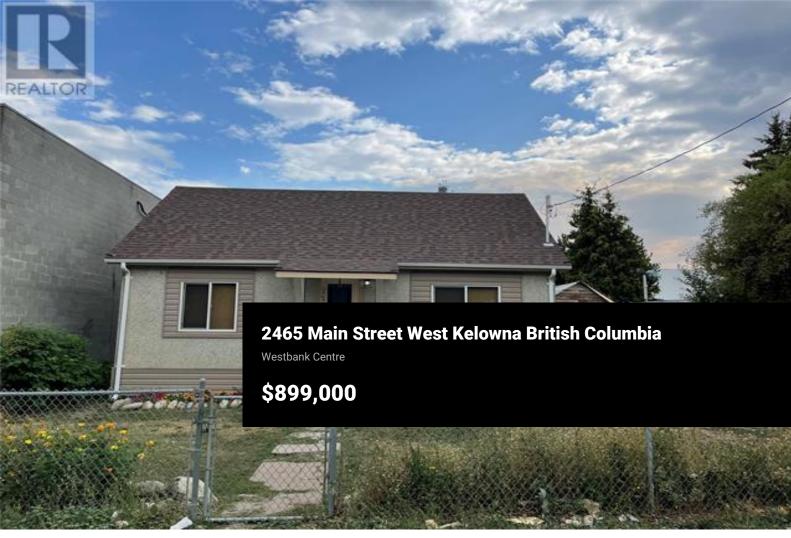

RE/MAX Kelowna 100-1553 Harvey Avenue Kelowna, BC, Canada RARE DEVELOPMENT PROPERTY! This exceptional 0.12-acre property is located in the heart of Westbank's Downtown Core, within the Westbank Urban Centre Mixed-Use Corridor. This property offers a unique opportunity for a mixed-use development featuring vibrant commercial spaces at street level with modern residential apartments above. With laneway access at the rear providing design flexibility, and positioned in an area central to West Kelowna's vision for a compact, walkable urban hub, this site is ideal for investors or developers looking to capitalize on the city's growth. Steps from local amenities, transit, and community attractions. Don't miss your chance to shape the future of this dynamic corridor (id:6769)