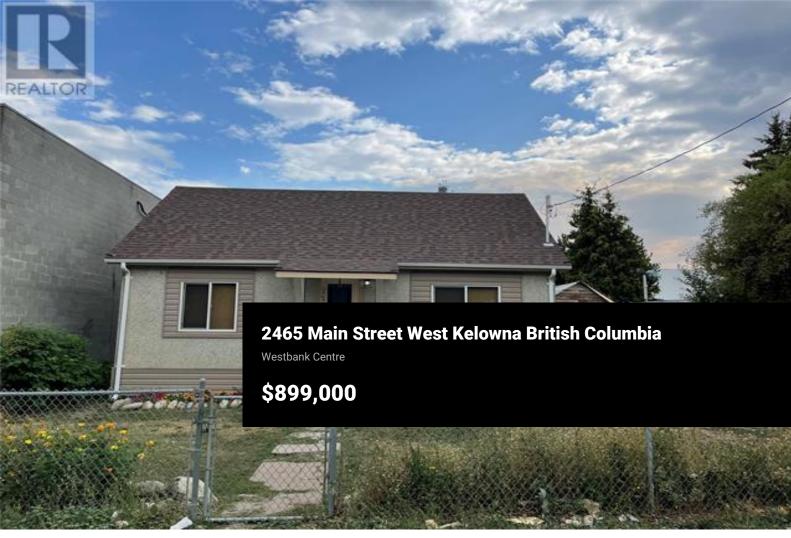

RE/MAX Kelowna 100-1553 Harvey Avenue Kelowna, BC, Canada RARE DEVELOPMENT PROPERTY! This exceptional 0.12-acre property is located in the heart of Westbank's Downtown Core, within the Westbank Urban Centre Mixed-Use Corridor. This property offers a unique opportunity for a mixed-use development featuring vibrant commercial spaces at street level with modern residential apartments above. With laneway access at the rear providing design flexibility, and positioned in an area central to West Kelowna's vision for a compact, walkable urban hub, this site is ideal for investors or developers looking to capitalize on the city's growth. Steps from local amenities, transit, and community attractions. Don't miss your chance to shape the future of this dynamic corridor! (id:6769)