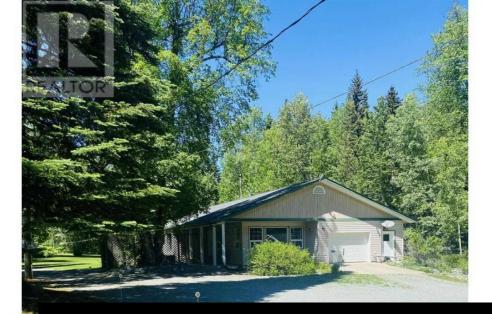

## 24660 NESSVIEW Road Prince George British Columbia \$649,900

\* PREC - Personal Real Estate Corporation. Are you looking for privacy, fresh air & country living? Just minutes away from Ness Lake on a very quiet cul de sac, is this 3700 sq. foot home on .88 of an acre. The house features 3 bedrooms upstairs, the primary bedroom has a full 4 piece ensuite & a walk-in closet, a kitchen with lots of cupboards, a formal dining room, an office, laundry & a large living room with glass doors that lead to a very private yard. Downstairs there is a rec room, a den, a bedroom & a 4 piece bathroom. There is an attached garage & a 24 X 20 heated detached shop. The boat launch & bus stop are right across the road. It is close to Ness Lake Regional Park & Eskers Provincial Park. Lot size meas. is taken from tax ass. & all meas. are approx. & to be verified by buyer if deemed important. (id:6769)