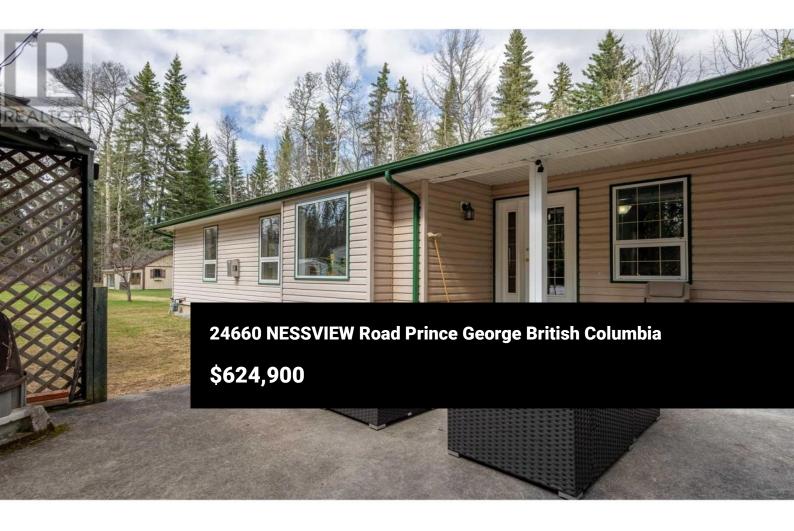

\* PREC - Personal Real Estate Corporation. Are you looking for privacy, fresh air & country living? Just minutes away from Ness Lake on a very quiet cul de sac, is this 3700 sq. foot home on .88 of an acre. The house features 3 bedrooms upstairs, the primary bedroom has a full 4 piece ensuite & a walk-in closet, a kitchen with lots of cupboards, a formal dining room, an office, laundry & a large living room with glass doors that lead to a very private yard. Downstairs there is a rec room, a den, a bedroom & a 4 piece bathroom. There is an attached garage & a 24 X 20 heated detached shop. The boat launch & bus stop are right across the road. It is close to Ness Lake Regional Park & Eskers Provincial Park. Lot size meas. is taken from tax ass. & all meas. are approx. & to be verified by buyer if deemed important. (id:6769)