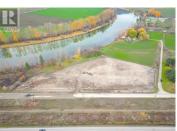

## 247 Brickyard Road Enderby British Columbia Enderby / Grindrod

\$849,000

Take advantage of this rare opportunity to acquire industrial land in the North Okanagan. Located in the City of Enderby this lot has two road frontages and is zoned I2 (General Industrial Zone), offering flexibility for a wide range of businesses including auto sales and repair, machinery and equipment repair, welding and machine shops, warehousing, distribution, and more. Great visibility with legal industrial access directly to Highway 97b without road restrictions, offering convenience for any operation. The land is flat and usable with no building scheme or time frame to build, giving you the flexibility to develop at your own pace. Plus, the zoning allows for accessory residential use, providing the option to live on-site while you work. Situated within reasonable proximity to Vernon, Armstrong, Salmon Arm, and Sicamous, making this is an ideal location for investors or businesses seeking to expand in a growing region. Available in parcels ranging from 0.80 to 4 acres. (id:6769)