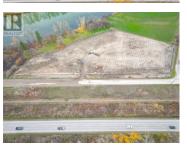

## **PL 4** 1.49 ACRES

## PL 3 PL 2 PL 1

## 247 Brickyard Road Enderby British Columbia Enderby / Grindrod

\$849,000

Take advantage of this rare opportunity to acquire industrial land in the North Okanagan. Located in the City of Enderby this lot has two road frontages and is zoned I2 (General Industrial Zone), offering flexibility for a wide range of businesses including auto sales and repair, machinery and equipment repair, welding and machine shops, warehousing, distribution, and more. Great visibility with legal industrial access directly to Highway 97b without road restrictions, offering convenience for any operation. The land is flat and usable with no building scheme or time frame to build, giving you the flexibility to develop at your own pace. Plus, the zoning allows for accessory residential use, providing the option to live on-site while you work. Situated within reasonable proximity to Vernon, Armstrong, Salmon Arm, and Sicamous, making this is an ideal location for investors or businesses seeking to expand in a growing region. Available in parcels ranging from 0.80 to 4 acres. (id:6769)

Lot lines are for visual reference only