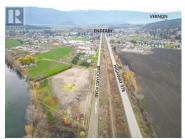

## 247 Brickyard Road Enderby British Columbia Enderby / Grindrod

\$849,000

Take advantage of this rare opportunity to acquire industrial land in the North Okanagan. Located in the City of Enderby this lot has two road frontages and is zoned I2 (General Industrial Zone), offering flexibility for a wide range of businesses including auto sales and repair, machinery and equipment repair, welding and machine shops, warehousing, distribution, and more. Great visibility with legal industrial access directly to Highway 97b without road restrictions, offering convenience for any operation. The land is flat and usable with no building scheme or time frame to build, giving you the flexibility to develop at your own pace. Plus, the zoning allows for accessory residential use, providing the option to live on-site while you work. Situated within reasonable proximity to Vernon, Armstrong, Salmon Arm, and Sicamous, making this is an ideal location for investors or businesses seeking to expand in a growing region. Available in parcels ranging from 0.80 to 4 acres. (id:6769)