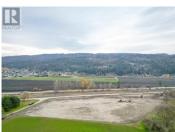

## 247 Brickyard Road Enderby British Columbia Enderby / Grindrod

\$849,000

Take advantage of this rare opportunity to acquire industrial land in the North Okanagan. Located in the City of Enderby this lot has two road frontages and is zoned I2 (General Industrial Zone), offering flexibility for a wide range of businesses including auto sales and repair, machinery and equipment repair, welding and machine shops, warehousing, distribution, and more. Great visibility with legal industrial access directly to Highway 97b without road restrictions, offering convenience for any operation. The land is flat and usable with no building scheme or time frame to build, giving you the flexibility to develop at your own pace. Plus, the zoning allows for accessory residential use, providing the option to live on-site while you work. Situated within reasonable proximity to Vernon, Armstrong, Salmon Arm, and Sicamous, making this is an ideal location for investors or businesses seeking to expand in a growing region. Available in parcels ranging from 0.80 to 4 acres. (id:6769)