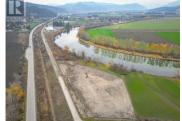

## 247 Brickyard Road Enderby British Columbia Enderby / Grindrod

\$849,000

Take advantage of this rare opportunity to acquire industrial land in the North Okanagan. Located in the City of Enderby this lot has two road frontages and is zoned I2 (General Industrial Zone), offering flexibility for a wide range of businesses including auto sales and repair, machinery and equipment repair, welding and machine shops, warehousing, distribution, and more. Great visibility with legal industrial access directly to Highway 97b without road restrictions, offering convenience for any operation. The land is flat and usable with no building scheme or time frame to build, giving you the flexibility to develop at your own pace. Plus, the zoning allows for accessory residential use, providing the option to live on-site while you work. Situated within reasonable proximity to Vernon, Armstrong, Salmon Arm, and Sicamous, making this is an ideal location for investors or businesses seeking to expand in a growing region. Available in parcels ranging from 0.80 to 4 acres. (id:6769)