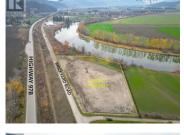

## 247 Brickyard Road Enderby British Columbia Enderby / Grindrod

\$849,000

Take advantage of this rare opportunity to acquire industrial land in the North Okanagan. Located in the City of Enderby this lot has two road frontages and is zoned I2 (General Industrial Zone), offering flexibility for a wide range of businesses including auto sales and repair, machinery and equipment repair, welding and machine shops, warehousing, distribution, and more. Great visibility with legal industrial access directly to Highway 97b without road restrictions, offering convenience for any operation. The land is flat and usable with no building scheme or time frame to build, giving you the flexibility to develop at your own pace. Plus, the zoning allows for accessory residential use, providing the option to live on-site while you work. Situated within reasonable proximity to Vernon, Armstrong, Salmon Arm, and Sicamous, making this is an ideal location for investors or businesses seeking to expand in a growing region. Available in parcels ranging from 0.80 to 4 acres. (id:6769)