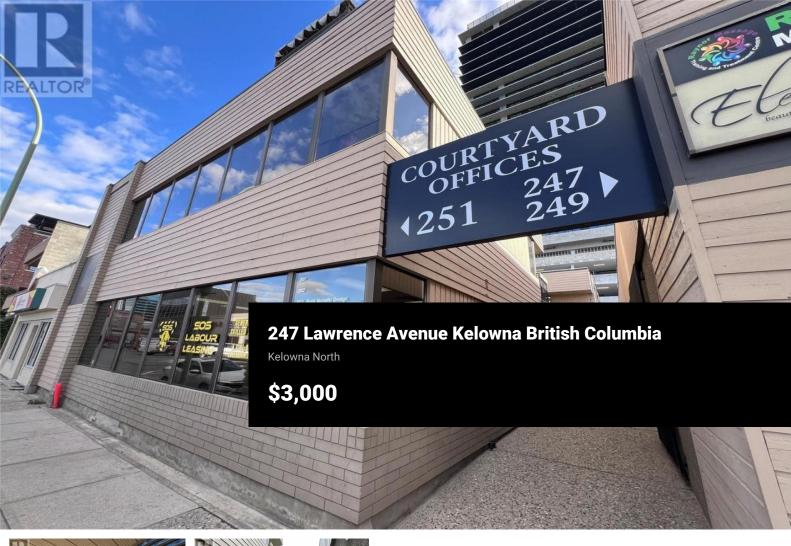

247 Lawrence Avenue is a 1,654 SF office space featuring six varied-sized offices, dual access from a charming courtyard and a convenient parking lot. Nestled in Kelowna's central downtown, adjacent to the new Water Street By the Park development, this unit offers the perfect blend of professional and leisure environments. Just steps from the beach and numerous restaurants, it includes essential amenities like a kitchen and washroom. Lease is triple net. Gross monthly rent listed includes additional rent estimated at \$7.00 per square foot for 2024. (id:6769)