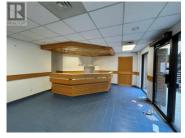

247 Lawrence Avenue is a 1,654 SF office space featuring six varied-sized offices, dual access from a charming courtyard and a convenient parking lot. Nestled in Kelowna's central downtown, adjacent to the new Water Street By the Park development, this unit offers the perfect blend of professional and leisure environments. Just steps from the beach and numerous restaurants, it includes essential amenities like a kitchen and washroom. Lease is triple net. Gross monthly rent listed includes additional rent estimated at \$7.00 per square foot for 2024. (id:6769)