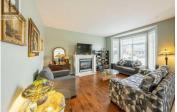

This charming home located on a corner lot is nestled in a peaceful neighbourhood with easy access to the Okanagan River walking path. The inviting home has an abundance of natural light with a cozy living room featuring a gas fireplace, spacious dining area & a functional, well-equipped kitchen. Stainless steel appliances are less than 3 yrs old, newer stylish kitchen cabinet doors & built-in wine rack. Sliders from the kitchen lead to a fenced, private patio with 5' vinyl fence, perfect for your BBQ, morning coffee or afternoon wine. The spacious primary bedroom features a walk-in closet, access to the 5-piece main bathroom with dual vanity, and sliding doors that open to a luxurious hot tub in the private, fully fenced back yard. The second bedroom is nice & bright. Laundry room with newer appliances, crawl space & double car garage. New high-efficiency gas furnace (2024) and BRAND NEW ROOF! Your backyard oasis awaits with privacy fencing, high-quality artificial turf, raised garden beds, jacuzzi hot tub & misting system. Relaxing seating area beckons. 6'x9' Cedar shed with Dutch door, 2 screened windows & cute flower boxes. Shed matches the house exterior, both recently painted. Gorgeous front entry with porch has great curb appeal. Beautiful xeriscape landscaping with lovely accent lighting creates a serene outdoor oasis. Excellent location close to recreation, golf, sh...