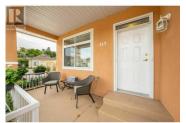

This charming home located on a corner lot is nestled in a peaceful neighbourhood with easy access to the Okanagan River walking path. The inviting home has an abundance of natural light with a cozy living room featuring a gas fireplace, spacious dining area & a functional, well-equipped kitchen. Stainless steel appliances are less than 3 yrs old, newer stylish kitchen cabinet doors & built-in wine rack. Sliders from the kitchen lead to a fenced, private patio with 5' vinyl fence, perfect for your BBQ, morning coffee or afternoon wine. The spacious primary bedroom features a walk-in closet, access to the 5-piece main bathroom with dual vanity, and sliding doors that open to a luxurious hot tub in the private, fully fenced back yard. The second bedroom is nice & bright. Laundry room with newer appliances, crawl space & double car garage. New high-efficiency gas furnace (2024) and BRAND NEW ROOF! Your backyard oasis awaits with privacy fencing, high-quality artificial turf, raised garden beds, jacuzzi hot tub & misting system. Relaxing seating area beckons. 6'x9' Cedar shed with Dutch door, 2 screened windows & cute flower boxes. Shed matches the house exterior, both recently painted. Gorgeous front entry with porch has great curb appeal. Beautiful xeriscape landscaping with lovely accent lighting creates a serene outdoor oasis. Excellent location close to recreation, golf, sh...