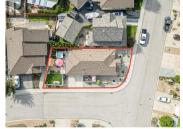

This charming home located on a corner lot is nestled in a peaceful neighbourhood with easy access to the Okanagan River walking path. The inviting home has an abundance of natural light with a cozy living room featuring a gas fireplace, spacious dining area & a functional, well-equipped kitchen. Stainless steel appliances are less than 3 yrs old, newer stylish kitchen cabinet doors & built-in wine rack. Sliders from the kitchen lead to a fenced, private patio with 5' vinyl fence, perfect for your BBQ, morning coffee or afternoon wine. The spacious primary bedroom features a walk-in closet, access to the 5-piece main bathroom with dual vanity, and sliding doors that open to a luxurious hot tub in the private, fully fenced back yard. The second bedroom is nice & bright. Laundry room with newer appliances, crawl space & double car garage. New high-efficiency gas furnace (2024) and BRAND NEW ROOF! Your backyard oasis awaits with privacy fencing, high-quality artificial turf, raised garden beds, jacuzzi hot tub & misting system. Relaxing seating area beckons. 6'x9' Cedar shed with Dutch door, 2 screened windows & cute flower boxes. Shed matches the house exterior, both recently painted. Gorgeous front entry with porch has great curb appeal. Beautiful xeriscape landscaping with lovely accent lighting creates a serene outdoor oasis. Excellent location close to recreation, golf, sh...