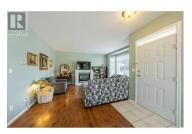

This charming home located on a corner lot is nestled in a peaceful neighbourhood with easy access to the Okanagan River walking path. The inviting home has an abundance of natural light with a cozy living room featuring a gas fireplace, spacious dining area & a functional, well-equipped kitchen. Stainless steel appliances are less than 3 yrs old, newer stylish kitchen cabinet doors & built-in wine rack. Sliders from the kitchen lead to a fenced, private patio with 5' vinyl fence, perfect for your BBQ, morning coffee or afternoon wine. The spacious primary bedroom features a walk-in closet, access to the 5-piece main bathroom with dual vanity, and sliding doors that open to a luxurious hot tub in the private, fully fenced back yard. The second bedroom is nice & bright. Laundry room with newer appliances, crawl space & double car garage. New high-efficiency gas furnace (2024) and BRAND NEW ROOF! Your backyard oasis awaits with privacy fencing, high-quality artificial turf, raised garden beds, jacuzzi hot tub & misting system. Relaxing seating area beckons. 6'x9' Cedar shed with Dutch door, 2 screened windows & cute flower boxes. Shed matches the house exterior, both recently painted. Gorgeous front entry with porch has great curb appeal. Beautiful xeriscape landscaping with lovely accent lighting creates a serene outdoor oasis. Excellent location close to recreation, golf, sh...