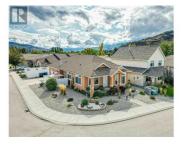

This charming home located on a corner lot is nestled in a peaceful neighbourhood with easy access to the Okanagan River walking path. The inviting home has an abundance of natural light with a cozy living room featuring a gas fireplace, spacious dining area & a functional, well-equipped kitchen. Stainless steel appliances are less than 3 yrs old, newer stylish kitchen cabinet doors & built-in wine rack. Sliders from the kitchen lead to a fenced, private patio with 5' vinyl fence, perfect for your BBQ, morning coffee or afternoon wine. The spacious primary bedroom features a walk-in closet, access to the 5-piece main bathroom with dual vanity, and sliding doors that open to a luxurious hot tub in the private, fully fenced back yard. The second bedroom is nice & bright. Laundry room with newer appliances, crawl space & double car garage. New high-efficiency gas furnace (2024) and BRAND NEW ROOF! Your backyard oasis awaits with privacy fencing, high-quality artificial turf, raised garden beds, jacuzzi hot tub & misting system. Relaxing seating area beckons. 6'x9' Cedar shed with Dutch door, 2 screened windows & cute flower boxes. Shed matches the house exterior, both recently painted. Gorgeous front entry with porch has great curb appeal. Beautiful xeriscape landscaping with lovely accent lighting creates a serene outdoor oasis. Excellent location close to recreation, golf, sh...