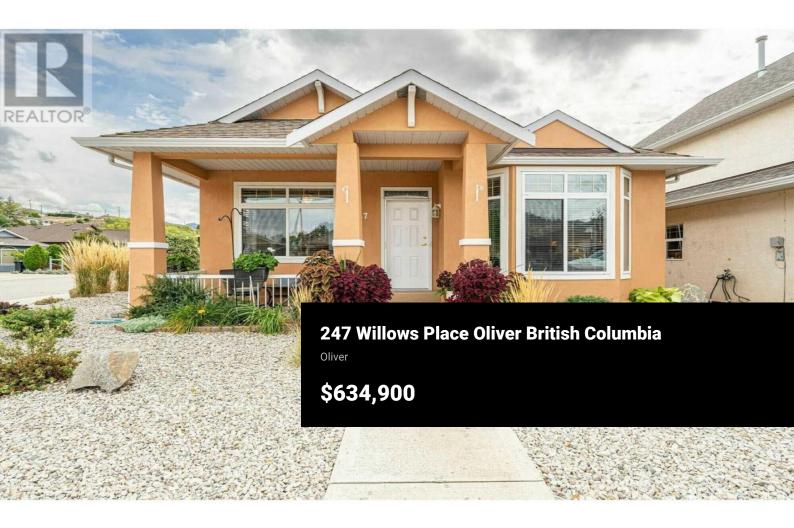

This charming home located on a corner lot is nestled in a peaceful neighbourhood with easy access to the Okanagan River walking path. The inviting home has an abundance of natural light with a cozy living room featuring a gas fireplace, spacious dining area & a functional, well-equipped kitchen. Stainless steel appliances are less than 3 yrs old, newer stylish kitchen cabinet doors & built-in wine rack. Sliders from the kitchen lead to a fenced, private patio with 5' vinyl fence, perfect for your BBQ, morning coffee or afternoon wine. The spacious primary bedroom features a walk-in closet, access to the 5-piece main bathroom with dual vanity, and sliding doors that open to a luxurious hot tub in the private, fully fenced back yard. The second bedroom is nice & bright. Laundry room with newer appliances, crawl space & double car garage. New high-efficiency gas furnace (2024) and BRAND NEW ROOF! Your backyard oasis awaits with privacy fencing, high-quality artificial turf, raised garden beds, jacuzzi hot tub & misting system. Relaxing seating area beckons. 6'x9' Cedar shed with Dutch door, 2 screened windows & cute flower boxes. Shed matches the house exterior, both recently painted. Gorgeous front entry with porch has great curb appeal. Beautiful xeriscape landscaping with lovely accent lighting creates a serene outdoor oasis. Excellent location close to recreation, golf, sh...