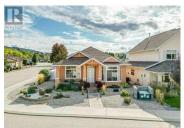

This charming home located on a corner lot is nestled in a peaceful neighbourhood with easy access to the Okanagan River walking path. The inviting home has an abundance of natural light with a cozy living room featuring a gas fireplace, spacious dining area & a functional, well-equipped kitchen. Stainless steel appliances are less than 3 yrs old, newer stylish kitchen cabinet doors & built-in wine rack. Sliders from the kitchen lead to a fenced, private patio with 5' vinyl fence, perfect for your BBQ, morning coffee or afternoon wine. The spacious primary bedroom features a walk-in closet, access to the 5-piece main bathroom with dual vanity, and sliding doors that open to a luxurious hot tub in the private, fully fenced back yard. The second bedroom is nice & bright. Laundry room with newer appliances, crawl space & double car garage. New high-efficiency gas furnace (2024) and BRAND NEW ROOF! Your backyard oasis awaits with privacy fencing, high-quality artificial turf, raised garden beds, jacuzzi hot tub & misting system. Relaxing seating area beckons. 6'x9' Cedar shed with Dutch door, 2 screened windows & cute flower boxes. Shed matches the house exterior, both recently painted. Gorgeous front entry with porch has great curb appeal. Beautiful xeriscape landscaping with lovely accent lighting creates a serene outdoor oasis. Excellent location close to recreation, golf, sh...