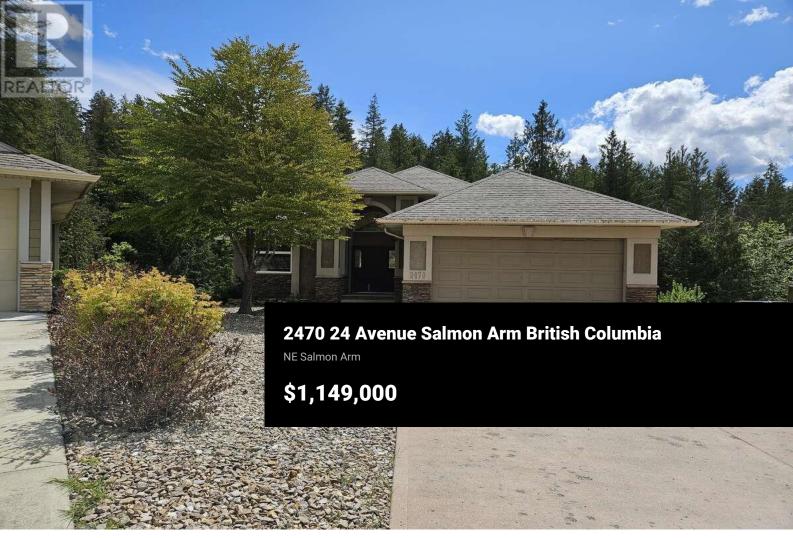

For more information, please click Brochure button. Experience luxury living in this beautifully designed executive home nestled on a very private 0.23-acre lot backing onto the Cress Creek Trail. With nearly 4,000 sq. ft. of living space, this 4-bedroom + den, 3-bathroom home with 9' ceilings offers an open-concept layout perfect for both relaxing and entertaining. Furnace, on-demand hot water system and carpets new 2021. The spacious great room, dining area, and chef's kitchen flow seamlessly together, enhanced by vaulted ceilings and a full wall of south-facing windows that flood the space with natural light. This thoughtfully designed floor plan combines elegance and functionality in a truly stunning way. (id:6769)