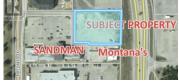

Located in Recplace beside the existing Montana's Restaurant and in the same immediate area as Treasure Cove Casino, Costco, Real Canadian Superstore, Pine Centre Mall, Prince George Golf and Curling Club, Multiplace chain restaurants, large hotels and many of the city's car dealerships. Located on the highest traffic highway in Northern BC. (id:6769)