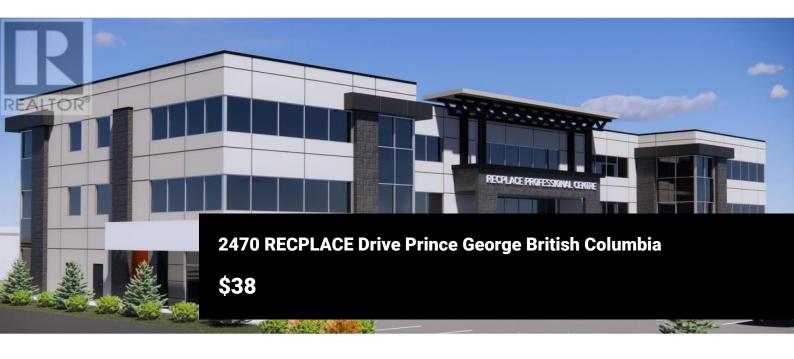

Welcome to the ground floor opportunity of Prince George's newest commercial complex. This incredible building will be beginning construction imminently. With 13200 sq ft per floor and 114 parking spots there will be plenty of room for the largest of medical offices and commercial tenants.

Located in Recplace beside the existing Montana's Restaurant and in the same immediate area as Treasure Cove Casino, Costco, Real Canadian Superstore, Pine Centre Mall, Prince George Golf and Curling Club, Multiplace chain restaurants, large hotels and many of the city's car dealerships. Located on the highest traffic highway in Northern BC. (id:6769)