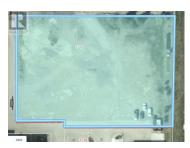

Welcome to the ground floor opportunity of Prince George's newest commercial complex. This incredible building will be beginning construction imminently. With 13200 sq ft per floor and 114 parking spots there will be plenty of room for the largest of medical offices and commercial tenants.

Located in Recplace beside the existing Montana's Restaurant and in the same immediate area as Treasure Cove Casino, Costco, Real Canadian Superstore, Pine Centre Mall, Prince George Golf and Curling Club, Multiplace chain restaurants, large hotels and many of the city's car dealerships. Located on the highest traffic highway in Northern BC. (id:6769)