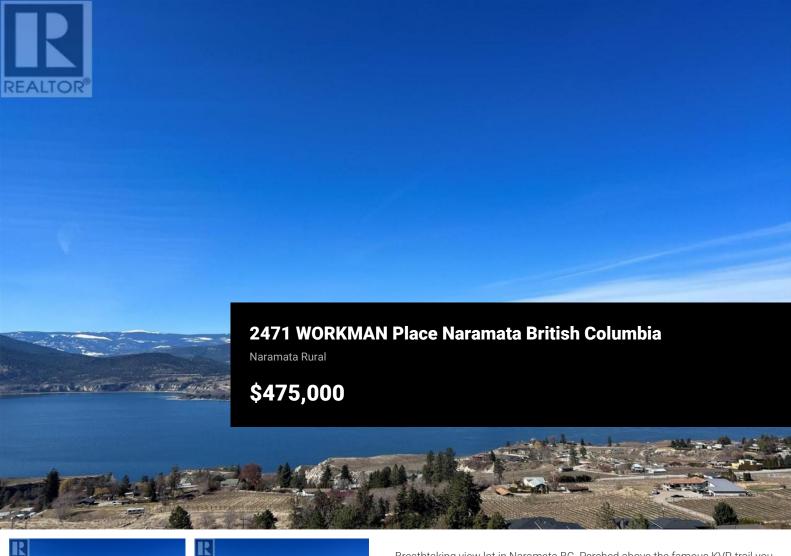

Breathtaking view lot in Naramata BC. Perched above the famous KVR trail you will forever enjoy unparalleled sweeping lake, valley and vineyard views. This incredible lot will accommodate so many design options as it is over 100ft wide. Water, power, gas and a community septic system are all at the lot line and the property has been excavated and geotechnically approved for a sprawling rancher with a walkout basement. This property is ready to build with your approved dream home plans. A building scheme is in place to ensure the quality of this exclusive neighborhood. (id:6769)