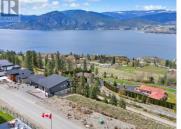

Breathtaking view lot in Naramata BC. Perched above the famous KVR trail you will forever enjoy unparalleled sweeping lake, valley and vineyard views. This incredible lot will accommodate so many design options as it is over 100ft wide. Water, power, gas and a community septic system are all at the lot line and the property has been excavated and geotechnically approved for a sprawling rancher with a walkout basement. This property is ready to build with your approved dream home plans. A building scheme is in place to ensure the quality of this exclusive neighborhood. (id:6769)