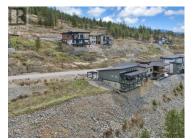

Breathtaking view lot in Naramata BC. Perched above the famous KVR trail you will forever enjoy unparalleled sweeping lake, valley and vineyard views. This incredible lot will accommodate so many design options as it is over 100ft wide. Water, power, gas and a community septic system are all at the lot line and the property has been excavated and geotechnically approved for a sprawling rancher with a walkout basement. This property is ready to build with your approved dream home plans. A building scheme is in place to ensure the quality of this exclusive neighborhood. (id:6769)