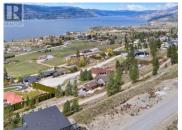

Breathtaking view lot in Naramata BC. Perched above the famous KVR trail you will forever enjoy unparalleled sweeping lake, valley and vineyard views. This incredible lot will accommodate so many design options as it is over 100ft wide. Water, power, gas and a community septic system are all at the lot line and the property has been excavated and geotechnically approved for a sprawling rancher with a walkout basement. This property is ready to build with your approved dream home plans. A building scheme is in place to ensure the quality of this exclusive neighborhood. (id:6769)