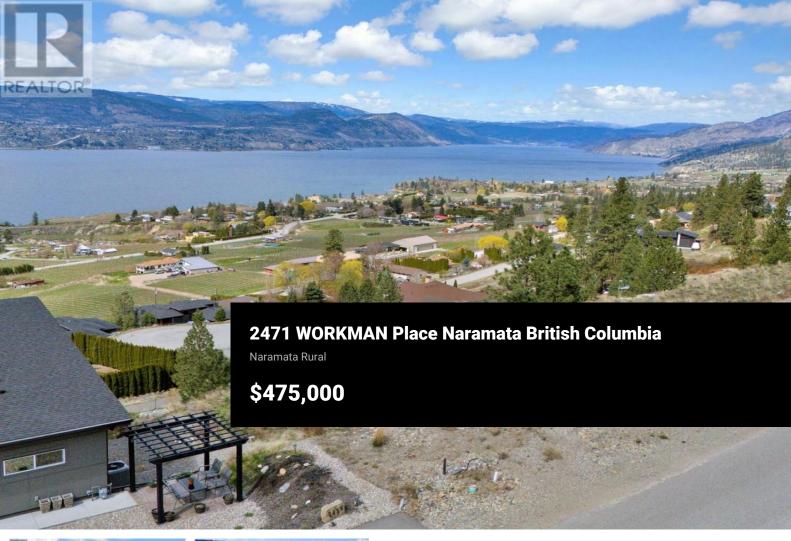

Breathtaking view lot in Naramata BC. Perched above the famous KVR trail you will forever enjoy unparalleled sweeping lake, valley and vineyard views. This incredible lot will accommodate so many design options as it is over 100ft wide. Water, power, gas and a community septic system are all at the lot line and the property has been excavated and geotechnically approved for a sprawling rancher with a walkout basement. This property is ready to build with your approved dream home plans. A building scheme is in place to ensure the quality of this exclusive neighborhood. (id:6769)