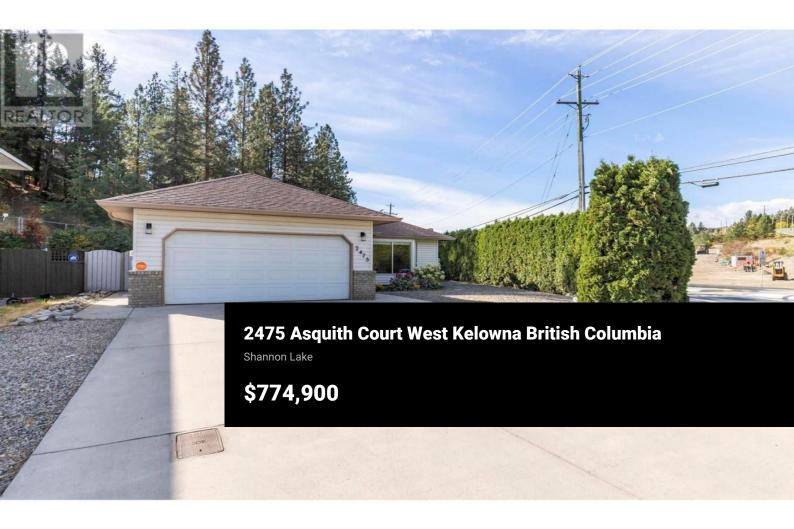

Welcome to 2475 Asquith Court - A Peaceful Retreat in the Heart of Shannon Lake. Situated on a quiet cul-de-sac in one of West Kelowna's most soughtafter neighborhoods, this well-maintained 3-bedroom, 2-bathroom rancher offers the perfect blend of comfort, privacy, and location. With a thoughtfully designed layout, this single-level home is ideal for families, retirees, or anyone looking for easy, functional living. Just a short walk to Shannon Lake Regional Park and Shannon Lake Elementary School, the location is both convenient and family-friendly. Inside, the home features an excellent floor plan with bright, welcoming living spaces. There's also a crawl space underneath the entire home, providing plenty of extra storage to help keep your living areas organized. Outside, enjoy the ease of a flat driveway with ample parking for a boat, RV, and more. The flat, fully fenced backyard backs onto a forested area, offering exceptional privacy, while mature landscaping and multiple trees provide morning and afternoon shade, perfect for relaxing or entertaining. The property also includes two sheds: one with power, ideal for a small workshop or hobby area, and a second shed that's great for yard and garden storage. This is a home that has been well taken care of, offering turn-key comfort in a peaceful setting. 2475 Asquith Court is a must-see. (id:6769)