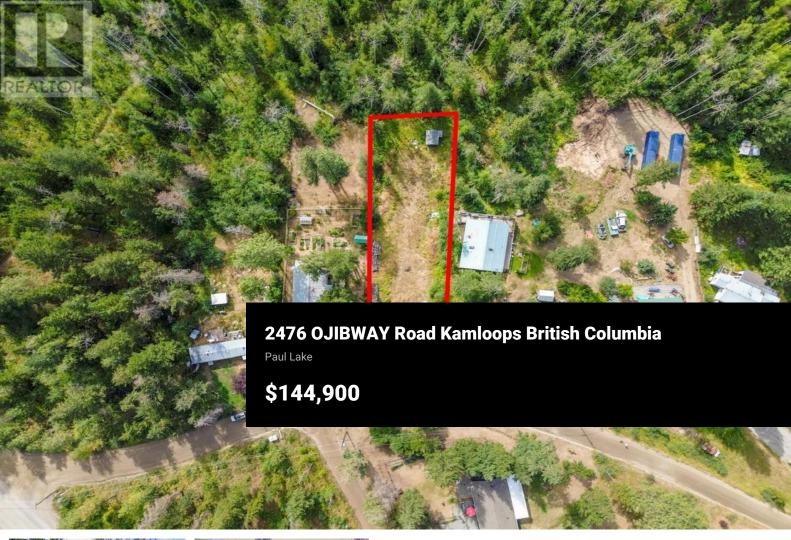

Seize this opportunity to build on half an acre with 43 years remaining on a 49-year lease. The lot is ready for development, with a septic perc test completed and a parking pad installed for well drilling access. An insulated shed is included, perfect for storage or as a workspace. Located just a 5-minute walk from the lake in a friendly neighbourhood, the slight slope of the lot is ideal for a walk-out basement. House plans are available to help you get started. Build your dream home in this peaceful, lake-close community! Tear drop trailer not included. (id:6769)