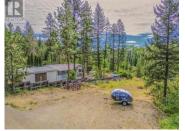

Seize this opportunity to build on half an acre with 43 years remaining on a 49-year lease. The lot is ready for development, with a septic perc test completed and a parking pad installed for well drilling access. An insulated shed is included, perfect for storage or as a workspace. Located just a 5-minute walk from the lake in a friendly neighbourhood, the slight slope of the lot is ideal for a walk-out basement. House plans are available to help you get started. Build your dream home in this peaceful, lake-close community! Tear drop trailer not included. (id:6769)