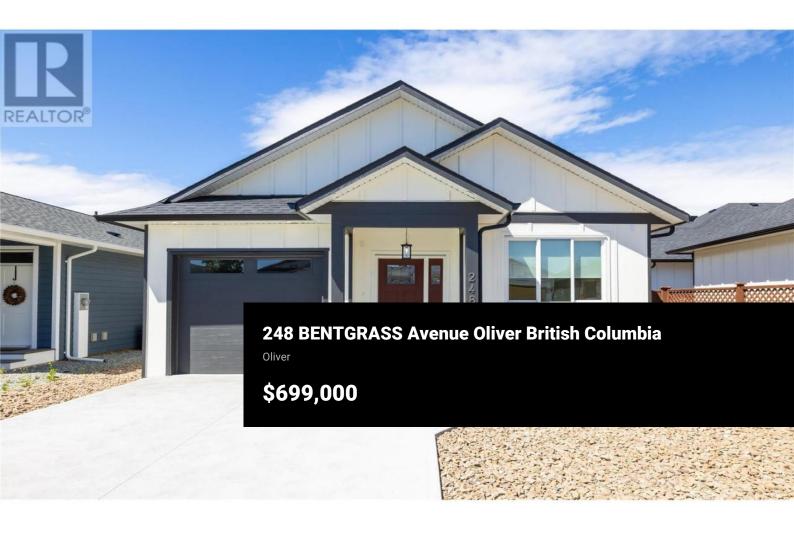

Welcome to The Meadows in Oliver to appreciate the quality project made by Ikleen Construction at 248 Bentgrass Ave. This stunning one-story home boasts three bedrooms, three bathrooms, and a single garage. The home's design features an open and welcoming floor plan, spanning 1514 sqft with an additional 261 sqft single garage. You'll also enjoy a sun deck and backyard, ideal for entertaining guests. 4 feet crawl space for your storage needs. Conveniently located in the heart of Oliver, you'll have easy access to numerous amenities just a short drive away. For further details, please contact the LR. These sought-after ranchers are in high demand, so don't delay in securing your dream home today. PRICE IS GST INCLUSIVE. (id:6769)