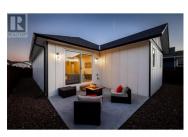

Welcome to The Meadows in Oliver to appreciate the quality project made by Ikleen Construction at 248 Bentgrass Ave. This stunning one-story home boasts three bedrooms, three bathrooms, and a single garage. The home's design features an open and welcoming floor plan, spanning 1514 sqft with an additional 261 sqft single garage. You'll also enjoy a sun deck and backyard, ideal for entertaining guests. 4 feet crawl space for your storage needs. Conveniently located in the heart of Oliver, you'll have easy access to numerous amenities just a short drive away. For further details, please contact the LR. These sought-after ranchers are in high demand, so don't delay in securing your dream home today. PRICE IS GST INCLUSIVE. (id:6769)