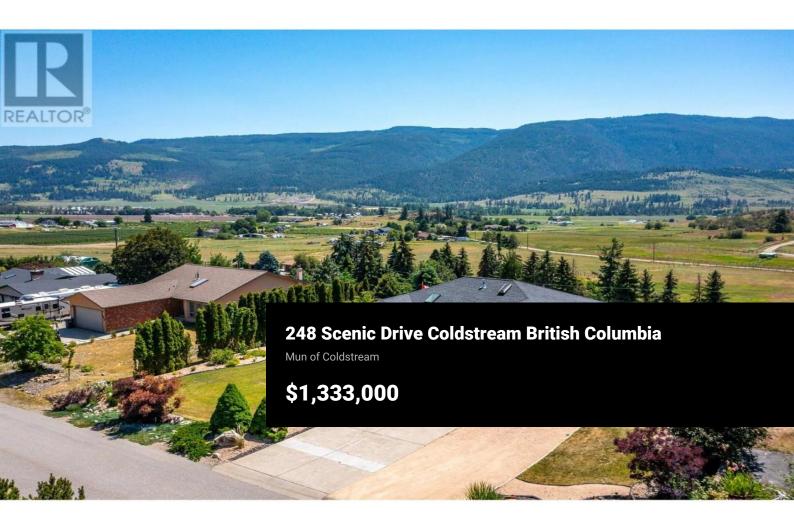

\*Welcome to Coldstream Estates - where lifestyle, location and luxury meet.\* Situated on a rare, fully landscaped half-acre lot in one of the area's most prestigious neighbourhoods, this Jenish designed 5-bedroom, 3-bathroom home offers over 3,300 sq. ft. of versatile living space with an in-law suite. The ideal floor plan features 3 bedrooms on the main level & two full bathrooms including a spacious primary suite with walk-in closet and en-suite. A bright and inviting living room flows seamlessly into a formal dining room & an open plan kitchen with breakfast nook & additional living area. Step out onto the large deck with gazebo & soak in the picturesque valley and mountain view. Perfect for relaxing or entertaining year-round. The lower-level suite offers its own entrance, laundry & easy side access. The suite is ideal for multigenerational living, guests, a mortgage helper or even a home-based business. This home has been meticulously cared for with updates including: 2019: Roof, gutters, furnace, a/c unit. 2020: Water main. 2023: Shed & playhouse roofs. Additional highlights include a hot tub, RV parking, double attached garage, abundant storage & endless possibilities for the expansive yard - pool, garden oasis or play space. Whether you're raising a family or investing in a property with income potential, this is your opportunity to live in one of the Okanagan's mos...